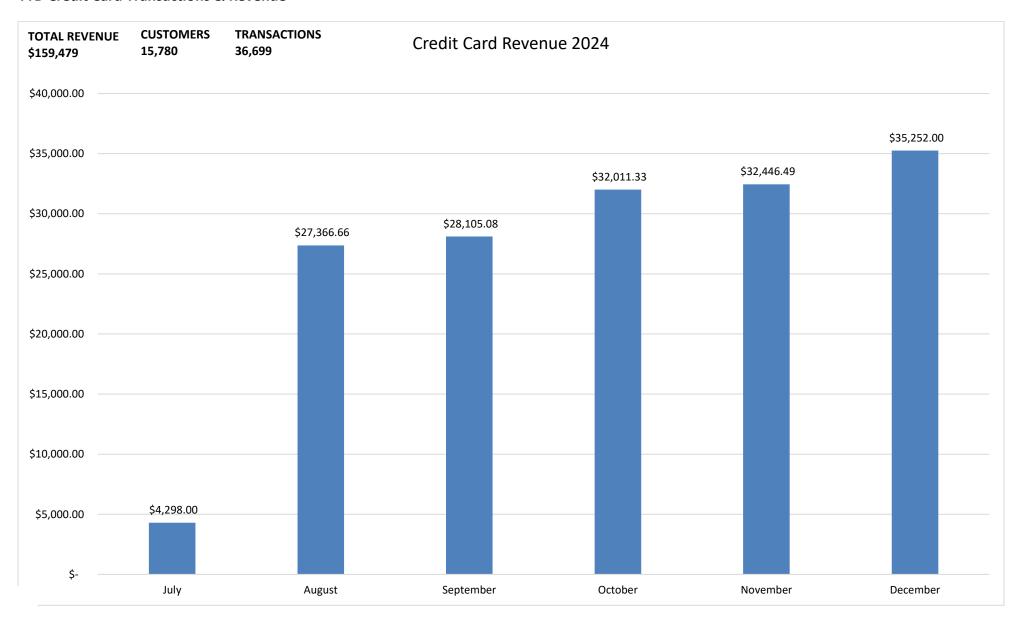

### ACCOUNTING CONSULTANT REPORT BY KRISTEN MARSCH and ALAN BLASS:

- Year-to-date, from July 25th to this morning there was \$145,000 of credit card revenue, actually accounting for four percent of the revenue. November is \$32,000.
- Page 10. Going to revenue, for the month of October \$848,000 this year versus \$587,000 last year, 44 percent increase in
- 17 revenue versus last year. Parking lot rental for one month at \$12,000.
- Payroll and tax expenses, \$285,000 versus \$284,000 last year.