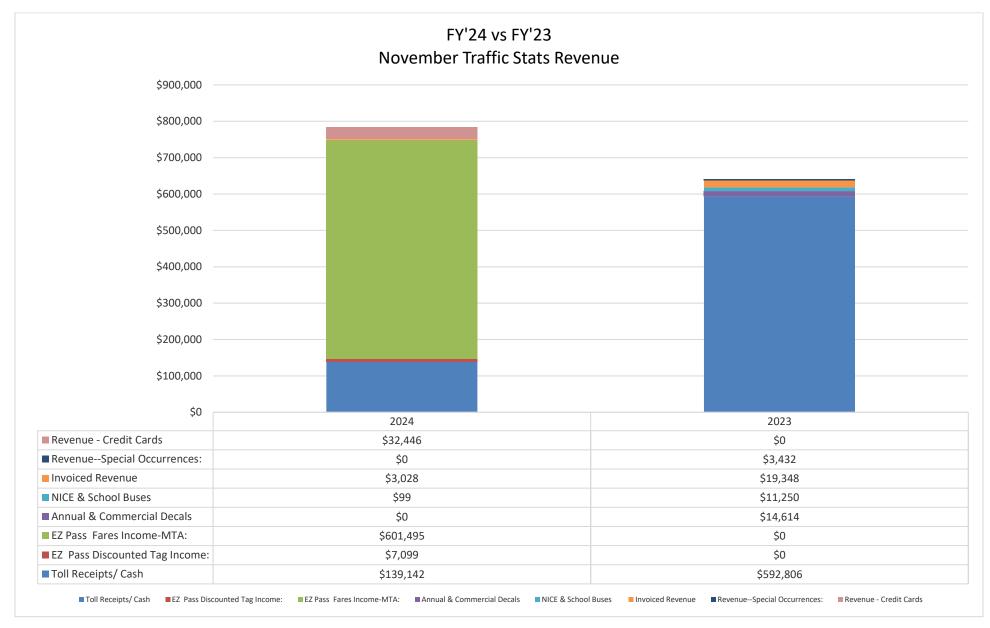

- which may be low in the month of October for the report, overall it's a little bit higher. Also have an additional E-ZPass of \$51,000, which didn't exist last year.
- MTA credit card, didn't have any last year, this year was \$115,000, that's item 70401.
- Page 17. The bond interest expense is \$336,000 versus \$148,000,
- 4 that's an additional expense. Overall total expenses,
  - \$7.5 million versus \$7 million last year, \$510,000 increase,
- 5 also have much more revenue than we did to cover those additional expenses.
- Page 18. The October payroll and operating expenses, we have \$401,000 for October versus \$373,000 last October, mainly due to
- 7 health insurance premiums and E-ZPass and MTA credit cards.
  - Page 19 is a graph of the traffic stats for the month of
- 8 October, you can see the blue is the cash, so you can see 2023 a lot of blue which was the cash, and 2024 it's down to
- 9 19 percent, and then about 75 percent is E-ZPass, four percent credit card now.
- Page 20. We had 409,936 passages, \$821,000 in revenue versus the \$581,000.
- 11 Page 21 is a graph of year-to-date. You can see blue is cash and green is E-ZPass revenue, red is credit cards. Year-to-date
- 12 through October was 4.1 million people, \$11.3 million in revenue versus \$8 million last year, 40 percent increase of revenue.
- Overtime for November is \$12,237, last year it was \$19,000 for the same month. There was savings versus last month, and \$74,000 of savings year-to-date, overtime is down overall.