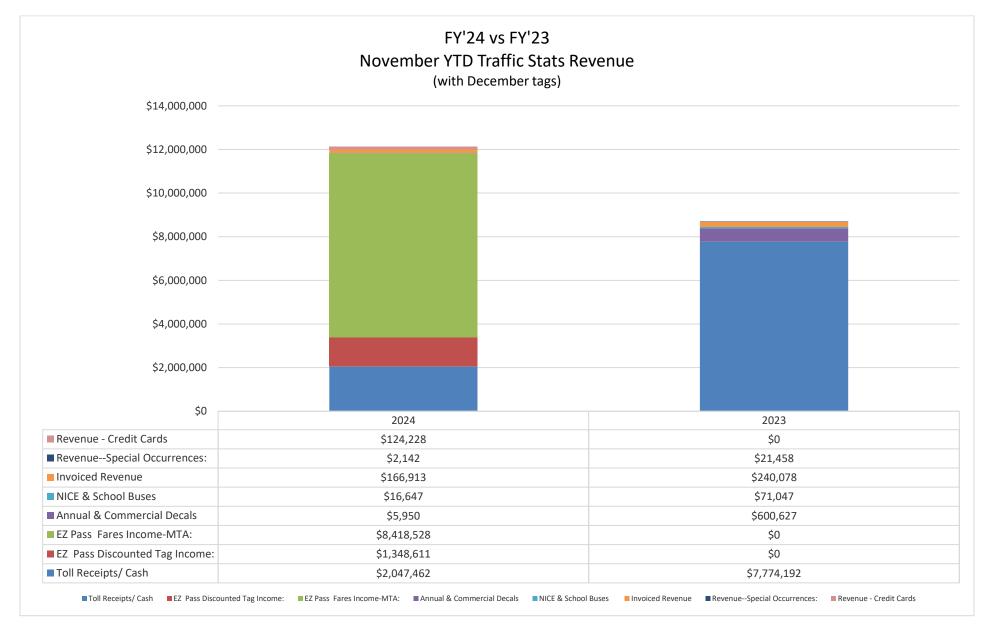

- which may be low in the month of October for the report, overall it's a little bit higher. Also have an additional E-ZPass of \$51,000, which didn't exist last year.
- MTA credit card, didn't have any last year, this year was \$115,000, that's item 70401.
- Page 17. The bond interest expense is \$336,000 versus \$148,000,
- 4 that's an additional expense. Overall total expenses,
  - \$7.5 million versus \$7 million last year, \$510,000 increase,
- 5 also have much more revenue than we did to cover those additional expenses.
- Page 18. The October payroll and operating expenses, we have \$401,000 for October versus \$373,000 last October, mainly due to
- 7 health insurance premiums and E-ZPass and MTA credit cards.
  - Page 19 is a graph of the traffic stats for the month of
- 8 October, you can see the blue is the cash, so you can see 2023 a lot of blue which was the cash, and 2024 it's down to
- 9 19 percent, and then about 75 percent is E-ZPass, four percent credit card now.
- Page 20. We had 409,936 passages, \$821,000 in revenue versus the \$581,000.
- 11 Page 21 is a graph of year-to-date. You can see blue is cash and green is E-ZPass revenue, red is credit cards. Year-to-date
- 12 through October was 4.1 million people, \$11.3 million in revenue versus \$8 million last year, 40 percent increase of revenue.
- Overtime for November is \$12,237, last year it was \$19,000 for the same month. There was savings versus last month, and \$74,000 of savings year-to-date, overtime is down overall.