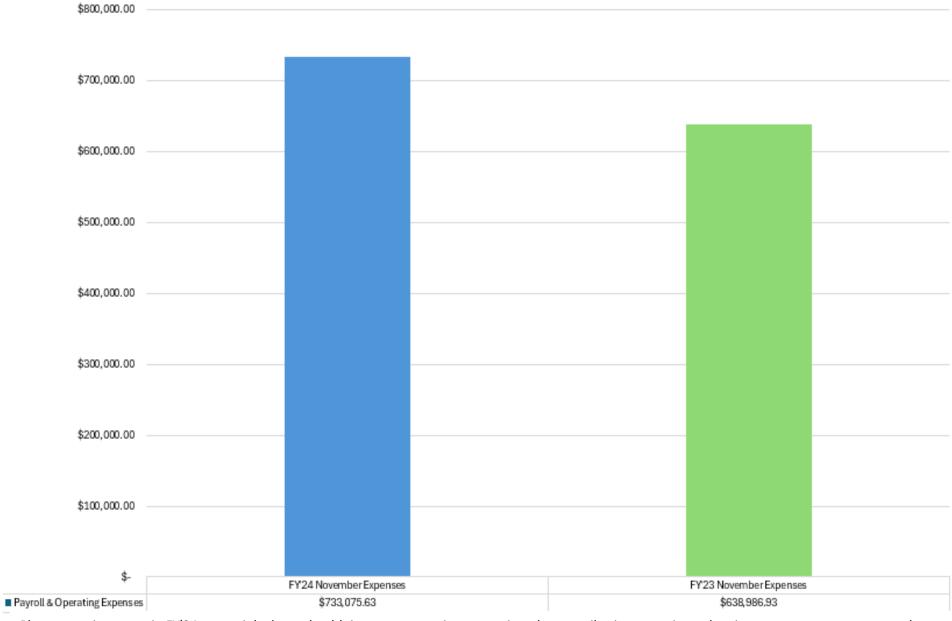

- which may be low in the month of October for the report, overall it's a little bit higher. Also have an additional E-ZPass of \$51,000, which didn't exist last year.
- MTA credit card, didn't have any last year, this year was \$115,000, that's item 70401.
- Page 17. The bond interest expense is \$336,000 versus \$148,000,
- 4 that's an additional expense. Overall total expenses,
  - \$7.5 million versus \$7 million last year, \$510,000 increase,
- 5 also have much more revenue than we did to cover those additional expenses.
- Page 18. The October payroll and operating expenses, we have \$401,000 for October versus \$373,000 last October, mainly due to
- 7 health insurance premiums and E-ZPass and MTA credit cards.
  - Page 19 is a graph of the traffic stats for the month of
- 8 October, you can see the blue is the cash, so you can see 2023 a lot of blue which was the cash, and 2024 it's down to
- 9 19 percent, and then about 75 percent is E-ZPass, four percent credit card now.
- Page 20. We had 409,936 passages, \$821,000 in revenue versus the \$581,000.
- 11 Page 21 is a graph of year-to-date. You can see blue is cash and green is E-ZPass revenue, red is credit cards. Year-to-date
- 12 through October was 4.1 million people, \$11.3 million in revenue versus \$8 million last year, 40 percent increase of revenue.
- Overtime for November is \$12,237, last year it was \$19,000 for the same month. There was savings versus last month, and \$74,000 of savings year-to-date, overtime is down overall.