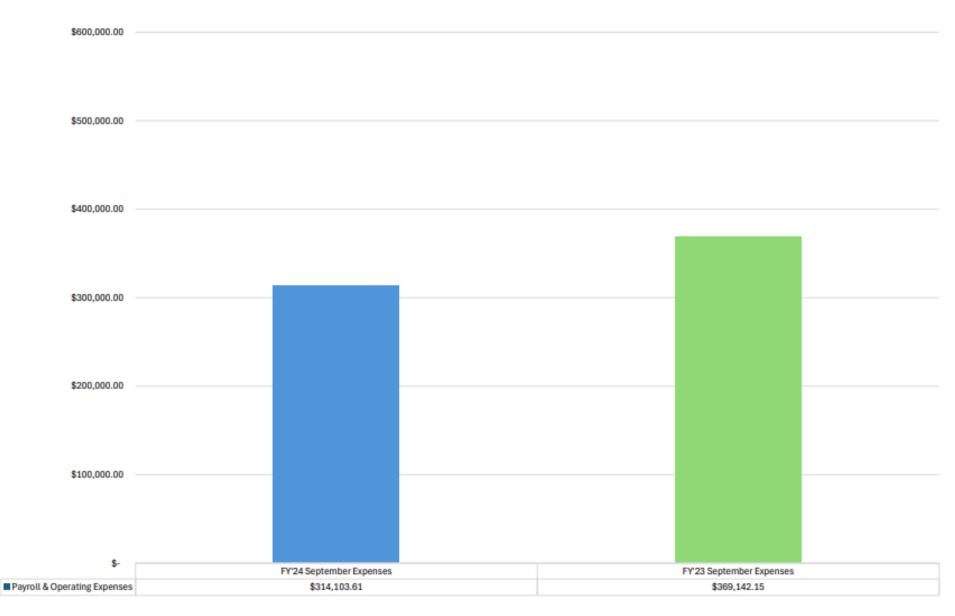

that went up a little bit was the health insurance premiums.

It says it is 39 percent, depends how many people were

enrolled last year versus this year.

25

Page 12 is expenses. 72,000 in the repair and maintenance 1 line. So that's two conduits for the generator. 12,000 BTU split unit for office, for the IT office. Replaced faulty wiring on the roadway and lot of repairs we didn't have last year. A lot of it electrical. EZ-Pass maintenance cost of 3 5,000 a month. Sign and traffic control went up a little 4 bit versus last year, also due to the signs for the bridge. We had the signs posted. 5 Office expense went up. Had to pay the newspaper to publish the new hours for the bridge, an additional expense as well. 6 We have a lot of EZ-Pass expenses coming up, saw another invoice for 800,000. They put the now polls up. They're 7 coming next week, another expense to expect soon. The only other thing to note, MTA credit card fees charge 16,000 for 8 the month we absorbed. The bond interest expense, page 13 we have a yearly fee one time. Almost \$5,000 for the refinancing of the bond. The 9 fee we pay the agent for the calculation and services for the year. 10 Page 14, our year-to-date total revenue is 9.8 million versus 7.5 from last year. We have 2.3 million more. 11 Expenses are 6.2 million versus 5.7 last year. Even though there's a lot more revenue, we are still spending more and 12 it's significant for the capital projects we are doing. 13 The August payroll and operating expenses, page 18, 558,000 versus 480,000 last year due to the health insurance 14 premiums and maintenance, auto expenses and MTA credit card 15 Page 20, for August, we had 591,000 passages, 1.4 million of revenue versus 958,000 last year. Credit card revenue 16 showing the 27 or 28,000. MTA EZ-Pass, 1.1 million for the 17 month is just August. Year-to-date is page 22, 3.7 million for this year. 18 19 Page 23 for payroll. For the month of September, 17,963 for overtime, down 60,000 year-to-date. Down almost 25 percent 20 almost for the overtime versus last year. We're getting special projects done without having to use 21 overtime, which is significant. 22 23 MANAGERS REPORT ON BRIDGE OPERATIONS BY RAYMOND WEBB: 24 Variable message signs project or project. The two colored