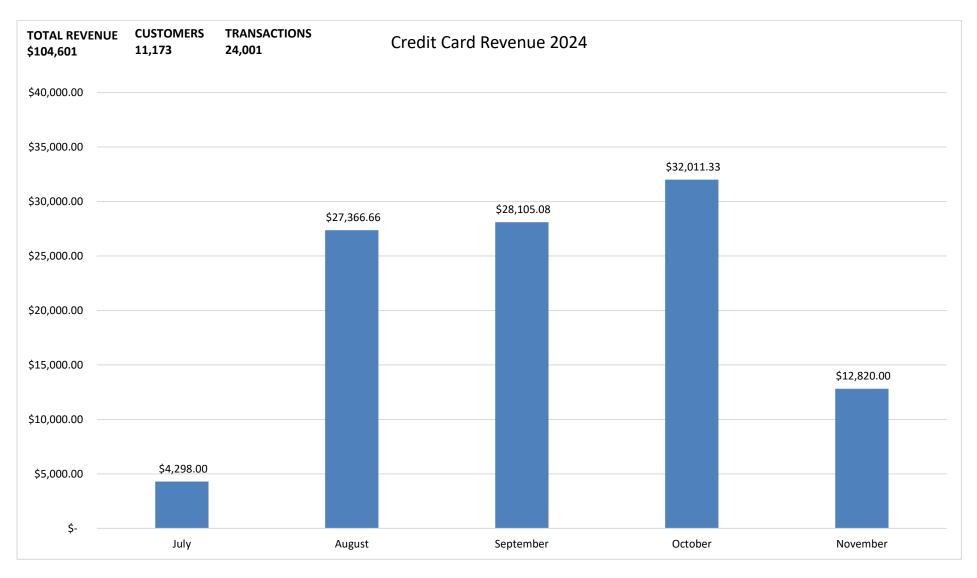

24

25

Upon a motion by Commissioner Licatesi and seconded by 1 Commissioner Palleschi and unanimously carried, the Board voted to ratify the paid vouchers for September, 2024. 2 ROLL CALL: Chairman Vincent Pasqua Commissioner Anthony Licatesi 3 Commissioner Arnold Palleschi 4 5 ACCOUNTING CONSULTANT REPORT BY KRISTEN MARSCH & ALAN BLASS: 6 For September, credit cards, \$28,628 in sales, revenue taken at the toll booths doing debit cards, as well as Apple Pay, 7 Visa gift cards. Amex is the only one not used. This is \$28,000 we collect immediately or almost immediately rather than billing out. 8 Did get out the budget reports for 2025 to the state by the 9 30th of September, on time. All reporting to the state was complete for the year. Next reports will be done at the end of March after the annual audit. 10 These two months of the summer was our best months in 11 history as 2.8 million between the two months. About 1.4 million revenue for each month. So far, revenue for the month of August, 1.4 million versus 12 one million last year, same time. Returns and refunds a little over eight thousand for the commercial accounts, 13 issuing some checks for the ones that are closed. 14 A little discrepancy actually came out and repaired the system immediately and resolved it all very quickly. 15 Ordered over height vehicle signs for both sites, warning 16 ahead plaque on yellow diamond with flashing lights, vehicle heights, solar powered. They are coming soon, special order was four to eight weeks. Will be installed as soon as they 17 come in. 18 19 OVERTIME LISTING, SEPTEMBER, 2024: 20 Salaries a little bit down versus last year, 400,000 versus 409,000, page 11. Only thing to note on this page, we did 21 make a new 60005 IT line. We want to put IT expenses, bring them out since we did have the new IT person. Now doing a 22 lot of technology work especially with the EZ-Pass. Salary for the toll keepers are way down, probably due to 23 the technology. Last August our toll salary was 140,000. This August was 106,000. Salaries are down. Only thing