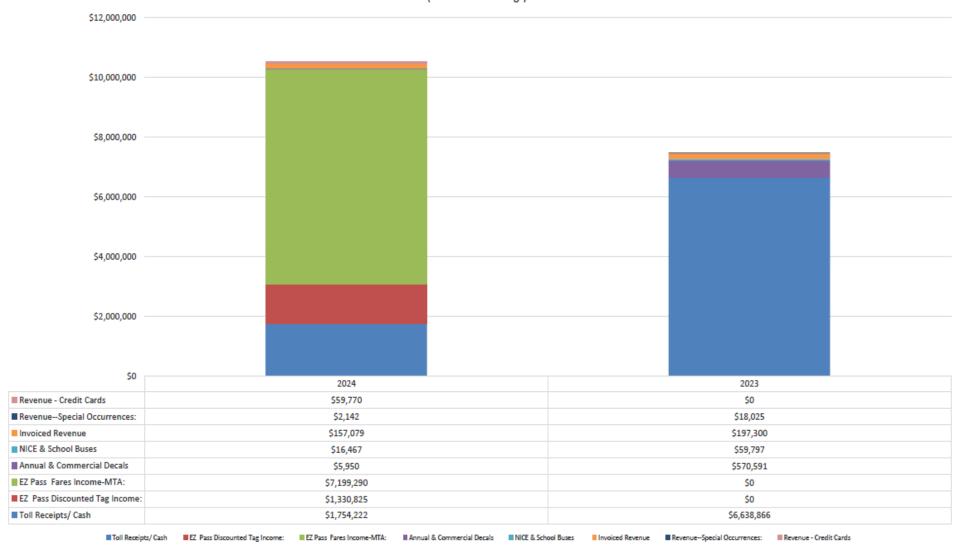

| Nassau County Bridge Authority                                                                |                                |                                |              |            |                                |                                |              |            |
|-----------------------------------------------------------------------------------------------|--------------------------------|--------------------------------|--------------|------------|--------------------------------|--------------------------------|--------------|------------|
| Budget Variance Report                                                                        |                                |                                |              |            |                                |                                |              |            |
| September 30, 2024                                                                            |                                |                                |              |            |                                |                                |              |            |
|                                                                                               |                                |                                |              |            |                                |                                |              | -          |
| Note: \$599,361 of 2024 EZ Pass Discounted Tag<br>Income Revenue was collected December 2023. | Actual Year<br>to Date<br>2024 | Budget Year<br>to Date<br>2024 | Variance     | Percentage | Actual Year<br>to Date<br>2024 | Actual Year<br>to Date<br>2023 | Variance     | Percentage |
|                                                                                               |                                |                                |              |            |                                |                                |              |            |
| REVENUES                                                                                      |                                |                                |              |            |                                |                                |              |            |
| 40000 EZ PASS DISCOUNTED TAG INCOME                                                           | \$ 1,330,826                   | \$ -                           | \$ 1,330,826 | 100.00%    | \$ 1,330,826                   | \$ -                           | \$ 1,330,826 | 100.00%    |
| 40001 EZ PASS INCOMEMTA                                                                       | 7,199,290                      | -                              | 7,199,290    | 100.00%    | 7,199,290                      | -                              | 7,199,290    | 100.00%    |
| 40002 REVENUE - VEHICLES & BOOKS                                                              |                                | -                              | -            | -          |                                | 6,638,866                      | (6,638,866)  | -100.00%   |
| 40003 TOLL VEHICLESCASH ONLY                                                                  | 1,754,222                      | 7,220,680                      | (5,466,458)  | -75.71%    | 1,754,222                      | -                              | 1,754,222    | 100.00%    |
| 40004 REVENUE - ANNUAL DECALS                                                                 |                                | 691,250                        | (691,250)    | -100.00%   |                                | 443,263                        | (443,263)    | -100.00%   |
| 40005 REVENUEDECAL RENEWALS                                                                   | -                              | 1,100,000                      | (1,100,000)  | -100.00%   | -                              | 596,555                        | (596,555)    | -100.00%   |
| DECALS                                                                                        |                                | 51,297                         | (51,297)     | -100.00%   | -                              | 4,123                          | (4,123)      | -100.00%   |
| 40007 REVENUE REPLENISH COMMERCIAL                                                            | 5,950                          | -                              | 5,950        | 100.00%    | 5,950                          | 123,205                        | (117,256)    | -95.17%    |
| 40008 REVENUE - NICE BUSES                                                                    | 8,694                          | 7,700                          | 994          | 12.91%     | 8,694                          | 34,497                         | (25,803)     | -74.80%    |
| 40009 REVENUE - SCHOOL BUSES                                                                  | 7,773                          | 7,700                          | 73           | 0.95%      | 7,773                          | 25,300                         | (17,527)     | -69.28%    |
| 40010 REVENUE - BUSES -SUMMER CAMP                                                            | _                              | 7,000                          | (7,000)      | -100.00%   | _                              | 2,922                          | (2,922)      | -100.00%   |
| 40011 REVENUETOLLSSPECIAL EVENTS                                                              | 2,142                          | -                              | 2,142        | 100.00%    | 2,142                          | 18,025                         | (15,883)     | -88.12%    |
| 40013 REVENUE - INVOICED REVENUE                                                              | 157,079                        | 45,000                         | 112,079      | 249.06%    | 157,079                        | 197,300                        | (40,221)     | -20.39%    |
| 40020 REVENUE - RETURNS & REFUNDS                                                             | (13,532)                       | -                              | (13,532)     | -100.00%   | (13,532)                       | -                              | (13,532)     | 100.00%    |
| 40021 REVENUE - CREDIT CARD                                                                   | 59,770                         | -                              | 59,770       | 100.00%    | 59,770                         | -                              | 59,770       | 100.00%    |
| Sub-total: Revenue - Operations                                                               | 10,512,213                     | 9,130,627                      | 1,381,586    | 15.13%     | 10,512,213                     | 8,084,056                      | 2,428,157    | 30.04%     |
|                                                                                               |                                |                                |              |            |                                |                                |              |            |
| 40015 OVERAGES                                                                                | 1,093                          | -                              | 1,093        | 100.00%    | 1,093                          | 1,857                          | (764)        | -41.15%    |
| 40016 SHORTAGES                                                                               | (1,848)                        |                                | (1,848)      | 100.00%    | (1,848)                        | (5,860)                        | 4,013        | -68.47%    |
| 41000 INTEREST INCOME -REV/OP ACCNT                                                           | 55,096                         | -                              | 55,096       | 100.00%    | 55,096                         | 110,781                        | (55,685)     | -50.27%    |
| 41001 INTEREST INCOME - TIME DEPOSITS                                                         | 207,635                        | 187,500                        | 20,135       | 10.74%     | 207,635                        | 44,419                         | 163,216      | 367.44%    |
| 42000 OTHER INCOME                                                                            | 4,097                          | -                              | 4,097        | 100.00%    | 4,097                          | 6,767                          | (2,670)      | -39.45%    |
| 42003 INCOME FROM ADVERTISING                                                                 | -                              | -                              | -            | -          | -                              | (1,375)                        | 1,375        | -100.00%   |
| 42004 BOND INCOME - LIPA AGREEMENT                                                            | 10,000                         | 7,500                          | 2,500        | 33.33%     | 10,000                         | 10,000                         | -            | 0.00%      |
| INCOME                                                                                        | 4,327                          | -                              | 4,327        | 100.00%    | 4,327                          | -                              | 4,327        | 100.00%    |
| 42006INCOME - FUEL REIMBURSEMENT                                                              | 6,848                          | -                              | 6,848        | 100.00%    | 6,848                          | -                              | 6,848        | 100.00%    |
| Sub-total: Other Income                                                                       | 287,249                        | 195,000                        | 92,249       | 47.31%     | 287,249                        | 166,589                        | 120,660      | 72.43%     |
|                                                                                               |                                |                                |              |            |                                |                                |              |            |
| TOTAL REVENUES                                                                                | 10,799,462                     | 9,325,627                      | 1,473,835    | 15.80%     | 10,799,462                     | 8,250,645                      | 2,548,817    | 30.89%     |