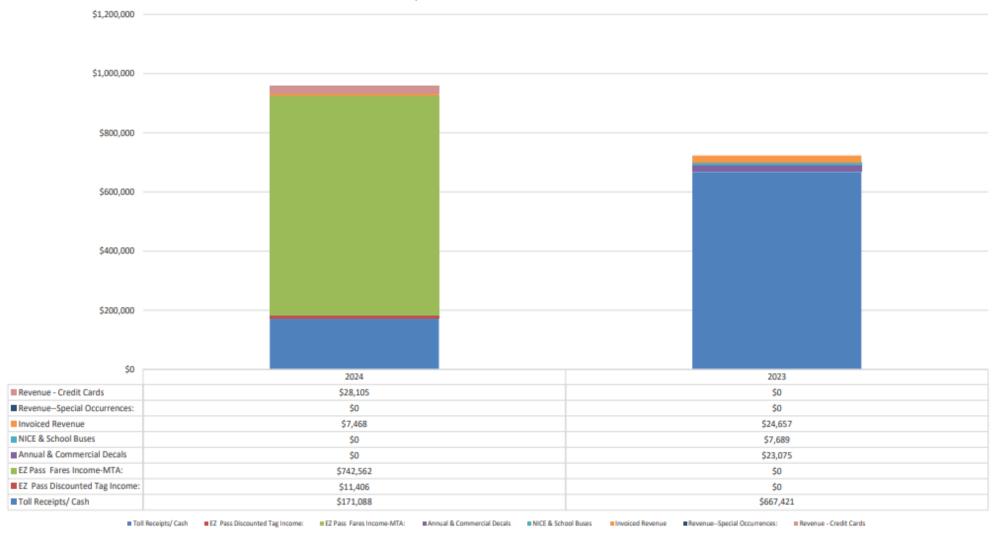

#### **YTD Credit Card Transactions & Revenue**

Please note: November credit card revenue as of 11/13/24

| Nassau County Bridge Authority                                                                |                             |                             |           |            |   |                             |                             |           |            |
|-----------------------------------------------------------------------------------------------|-----------------------------|-----------------------------|-----------|------------|---|-----------------------------|-----------------------------|-----------|------------|
| Budget Variance Report                                                                        |                             |                             |           |            |   |                             |                             |           |            |
| September 30, 2024                                                                            |                             |                             |           |            |   |                             |                             |           |            |
| 5chember 50, 2024                                                                             |                             |                             |           |            | • |                             |                             |           |            |
| Note: \$599,361 of 2024 EZ Pass Discounted Tag<br>Income Revenue was collected December 2023. | Actual<br>September<br>2024 | Budget<br>September<br>2024 | Variance  | Percentage |   | Actual<br>September<br>2024 | Actual<br>September<br>2023 | Variance  | Percentage |
|                                                                                               |                             |                             |           |            |   |                             |                             |           |            |
| REVENUES                                                                                      |                             |                             |           |            |   |                             |                             |           |            |
| 40000 EZ PASS DISCOUNTED TAG INCOME                                                           | \$ 11,406                   | \$ -                        | \$ 11,406 | 100.00%    |   | \$ 11,406                   | \$ -                        | \$ 11,406 | 100.00%    |
| 40001 EZ PASS INCOMEMTA                                                                       | 742,562                     | -                           | 742,562   | 100.00%    |   | 742,562                     | -                           | 742,562   | 100.00%    |
| 40002 REVENUE - VEHICLES & BOOKS                                                              |                             | -                           | -         | -          |   | -                           | 667,421                     | (667,421) | -100.00%   |
| 40003 TOLL VEHICLESCASH ONLY                                                                  | 171,088                     | 797,865                     | (626,777) | -78.56%    |   | 171,088                     | -                           | 171,088   | 100.00%    |
| 40004 REVENUE - ANNUAL DECALS                                                                 | -                           | 5,568                       | (5,568)   | -100.00%   |   | -                           | 7,003                       | (7,003)   | -100.00%   |
| 40005 REVENUEDECAL RENEWALS                                                                   | -                           | -                           | -         | -          |   | -                           | -                           | -         | -          |
| DECALS                                                                                        | -                           | 2,811                       | (2,811)   | -100.00%   |   | -                           | -                           | -         | -          |
| 40007 REVENUE REPLENISH COMMERCIAL                                                            | -                           | -                           | -         | 100.00%    |   | -                           | 16,072                      | (16,072)  | -100.00%   |
| 40008 REVENUE - NICE BUSES                                                                    | -                           | 1,400                       | (1,400)   | -100.00%   |   | -                           | 7,689                       | (7,689)   | -100.00%   |
| 40009 REVENUE - SCHOOL BUSES                                                                  | -                           | -                           | -         | #DIV/0!    |   | -                           | -                           | -         | -          |
| 40010 REVENUE - BUSES -SUMMER CAMP                                                            | -                           | 2,800                       | (2,800)   | -100.00%   |   | -                           | 2,922                       | (2,922)   | -100.00%   |
| 40011 REVENUETOLLSSPECIAL EVENTS                                                              | -                           | -                           | -         | -          |   | -                           | -                           | -         | -          |
| 40013 REVENUE - INVOICED REVENUE                                                              | 7,468                       | 5,000                       | 2,468     | 49.35%     |   | 7,468                       | 24,657                      | (17,190)  | -69.71%    |
| 40020 REVENUE - RETURNS & REFUNDS                                                             | -                           | -                           | -         | 100.00%    |   | -                           | -                           | -         | -          |
| 40021 REVENUE - CREDIT CARD                                                                   | 28,105                      | -                           | 28,105    | 100.00%    |   | 28,105                      | -                           | 28,105    | 100.00%    |
| Sub-total: Revenue - Operations                                                               | 960,628                     | 815,444                     | 145,184   | 17.80%     |   | 960,628                     | 725,764                     | 234,864   | 32.36%     |
|                                                                                               |                             |                             |           |            |   |                             |                             |           |            |
| 40015 OVERAGES                                                                                | 0                           | -                           | 0         | 100.00%    |   | 0                           | 133                         | (133)     | -99.85%    |
| 40016 SHORTAGES                                                                               | (0)                         | -                           | (0)       | -100.00%   |   | (0)                         | (713)                       | 713       | -99.97%    |
| 41000 INTEREST INCOME -REV/OP ACCNT                                                           | 9,449                       | -                           | 9,449     | 100.00%    |   | 9,449                       | 10,390                      | (941)     | -9.06%     |
| 41001 INTEREST INCOME - TIME DEPOSITS                                                         | -                           | 20,833                      | (20,833)  | -100.00%   |   | -                           | -                           | -         | -          |
| 42000 OTHER INCOME                                                                            | 38                          | _                           | 38        | 100.00%    |   | 38                          | -                           | 38        | 100.00%    |
| 42003 INCOME FROM ADVERTISING                                                                 | -                           | -                           | -         | _          |   | -                           | -                           | -         | -          |
| 42004 BOND INCOME - LIPA AGREEMENT                                                            | 10,000                      | -                           | 10,000    | -100.00%   |   | 10,000                      | 10,000                      | -         | 0.00%      |
| INCOME                                                                                        | -                           | 833                         | (833)     | -          |   | -                           | -                           | -         | -          |
| 42006INCOME - FUEL REIMBURSEMENT                                                              | 4,611                       | -                           | 4,611     | 100.00%    |   | 4,611                       | -                           | 4,611     | 100.00%    |
| Sub-total: Other Income                                                                       | 24,098                      | 21,667                      | 2,431     | 11.22%     |   | 24,098                      | 19,810                      | 4,288     | 21.64%     |
|                                                                                               |                             |                             | -         |            |   | ,                           |                             |           |            |
| TOTAL REVENUES                                                                                | 984,726                     | 837,111                     | 147,615   | 17.63%     |   | 984,726                     | 745,574                     | 239,152   | 32.08%     |
|                                                                                               |                             |                             |           |            |   |                             |                             |           |            |