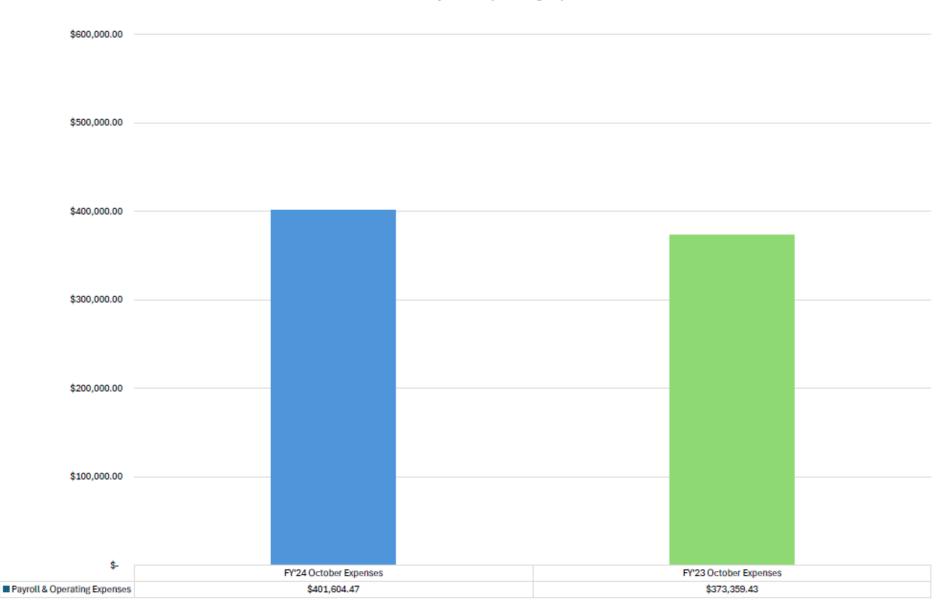

| Nassau County Bridge Authority                                                                |                           |                           |               |            | $\dashv$ |                           |                           |                |            |
|-----------------------------------------------------------------------------------------------|---------------------------|---------------------------|---------------|------------|----------|---------------------------|---------------------------|----------------|------------|
| Budget Variance Report                                                                        |                           |                           |               |            | _        |                           |                           |                |            |
| October 31, 2024                                                                              |                           |                           |               |            |          |                           |                           |                |            |
|                                                                                               |                           | 2024 Actuals v            | s 2024 Budget | t          |          | 2                         | 2024 Actuals v            | s 2023 Actuals | 3          |
| Note: \$599,361 of 2024 EZ Pass Discounted Tag<br>Income Revenue was collected December 2023. | Actual<br>October<br>2024 | Budget<br>October<br>2024 | Variance      | Percentage |          | Actual<br>October<br>2024 | Actual<br>October<br>2023 | Variance       | Percentage |
| EXPENSES                                                                                      |                           |                           |               |            |          |                           |                           |                |            |
|                                                                                               |                           |                           |               |            |          |                           |                           |                |            |
| Payroll and Related Expenses                                                                  |                           |                           |               |            |          |                           |                           |                |            |
| 60000 SALARIES - ADMIN                                                                        | 33,170                    | 41,410                    | (8,240)       | -19.90%    |          | 33,170                    | 34,499                    | (1,329)        | -3.85%     |
| 60001 SALARIES - TOLLS                                                                        | 68,756                    | 68,427                    | 329           | 0.48%      |          | 68,756                    | 79,346                    | (10,590)       | -13.35%    |
| 60002 SALARIES - MAINTENANCE                                                                  | 52,524                    | 62,575                    | (10,051)      | -16.06%    |          | 52,524                    | 46,113                    | 6,412          | 13.90%     |
| 60003 SALARIES-OVERTIME                                                                       | 15,337                    | 14,724                    | 614           | 4.17%      |          | 15,337                    | 22,631                    | (7,294)        | -32.23%    |
| 60004 SALARY-OTHER                                                                            | -                         | 5,521                     | (5,521)       | -100.00%   |          | -                         | 21,701                    | (21,701)       | -100.00%   |
| 60005 SALARY-IT                                                                               | 12,574                    | -                         | 12,574        | 100.00%    |          | 12,574                    | -                         | 12,574         | 100.00%    |
| 60050 HEALTH INS PREMIUMS W/H                                                                 | 74,882                    | 40,057                    | 34,825        | 86.94%     |          | 74,882                    | 55,941                    | 18,941         | 33.86%     |
| 60051 DENTAL INSURANCE                                                                        | 3,406                     | 4,025                     | (619)         | -15.38%    |          | 3,406                     | 3,799                     | (394)          | -10.36%    |
| 60052 PLATINUM OPTICAL EXPENSE                                                                | 535                       | 447                       | 88            | 19.74%     |          | 535                       | 414                       | 122            | 29.41%     |
| 60053 COMPENSATION INSURANCE                                                                  | 3,161                     | 5,187                     | (2,027)       | -39.07%    |          | 3,161                     | 3,054                     | 107            | 3.50%      |
| 60054 NYS UNEMPLOYMENT INSURANCE                                                              | 1,362                     | 179                       | 1,184         | 661.67%    |          | 1,362                     | -                         | 1,362          | 100.00%    |
| 60055 DISABILITY INSURANCE                                                                    | 4,285                     | 27                        | 4,258         | 15871.97%  |          | 4,285                     | 156                       | 4,130          | 2652.27%   |
| 60100 PAYROLL TAXES                                                                           | 13,951                    | 20,164                    | (6,213)       | -30.81%    |          | 13,951                    | 15,628                    | (1,677)        | -10.73%    |
| 60101 NEW YORK METRO TAX                                                                      | 620                       | 838                       | (217)         | -25.97%    |          | 620                       | 695                       | (75)           | -10.73%    |
| 60150 PENSION PLAN CONTRIBUTIONS                                                              | -                         | 25,259                    | (25,259)      | -100.00%   |          | -                         | -                         | -              | -          |
| 60200 ADP PAYROLL SERVICE                                                                     | 769                       | 2,006                     | (1,237)       | -61.66%    |          | 769                       | 765                       | 4              | 0.46%      |
| Subtotal: Payroll and Related Expenses                                                        | 285,333                   | 290,845                   | (5,512)       | -1.90%     |          | 285,333                   | 284,742                   | 592            | 0.21%      |