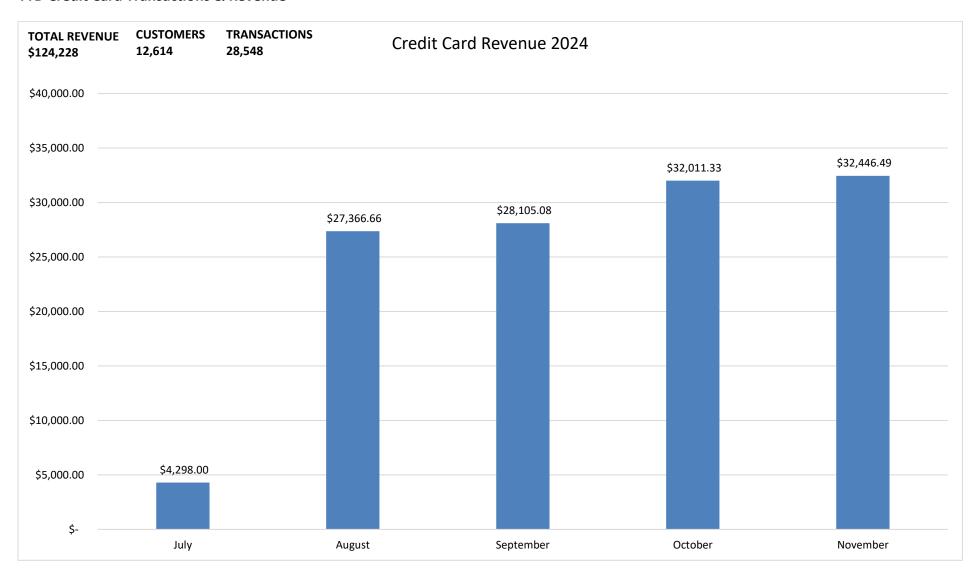

```
ACCOUNTING CONSULTANT REPORT BY KRISTEN MARSCH and
    ALAN BLASS:
 2
    As of today, 113,000 in credit card revenue. November is
 3
     about 21,000. It went up since it was last ran, this
     report, last week. For the month of October, 32,000.
 4
     Page 11 revenue. For the month of September, 960,000 versus
     725,000 last year. Overall, 908,000 versus 745,000,
 5
     including 10,000 from the agreement we get once a year.
     have 9,400 interest credit from the bank and revenue is
     looking good so far.
 6
     Page 12, Expenses. Payroll and expenses are down versus
     last year, 250,000 versus 285,000. The main driver of that
     is health insurance premiums. Received a one time credit.
 8
     Still billing us. Took a couple of months to catch up to
     speed and give us the credit.
     Page 13, Operating Expenses. 63,000 for September versus
     83,000 last year. The main reason for that is for other
    professional fees, there was 7,800 versus 19,000 last year.
10
     There was insurance consulting fees that we don't do that
11
     anymore.
     Computer expenses. There was more quarterly maintenance.
12
     We paid someone to get the website up-to-date. There was
     another fee we didn't absorb this year.
     Sign and traffic control. We had more message boards last
13
     year and pass card signs that were purchased that we don't
     have this year.
14
     Tolling maintenance for this month is down because there was
     six toll gates last year at this time. Overall the total
15
     expenses, 725,000 versus 703,000 last year, down from last
16
     year.
     Year-to-date, page 15. Overall revenue is about 10.8
17
    million versus 8.2 last year. That's due to the toll
     increase and also had the CD deposit of 207,000 we didn't
18
    have it the prior year. That contributed to the increase.
    Expenses on page 16. Salaries with 2.8 million for
19
     year-to-date this year versus 2.6 million last year. Pretty
    much the contract increase is probably the reason for that.
     Overtime is down by 25 percent from last year.
20
     Health premiums, year-to-date, 568,000 versus 520,000 last
     year. If you look to the budget, it was 360,000 for the
21
    budget. Just the cost went up for the health insurance
22
    premium. That was another expense we were not expecting;
     200,000 when the budget was created.
     Page 17, expenses for this year, 1.5 million versus 1.1
23
    million last year. You have the insurance expense that went
24
    up, which were told about, 73,000.
     If you look at the budget at that time, there was a
25
     significant increase versus what was budgeted at 361,000.
```