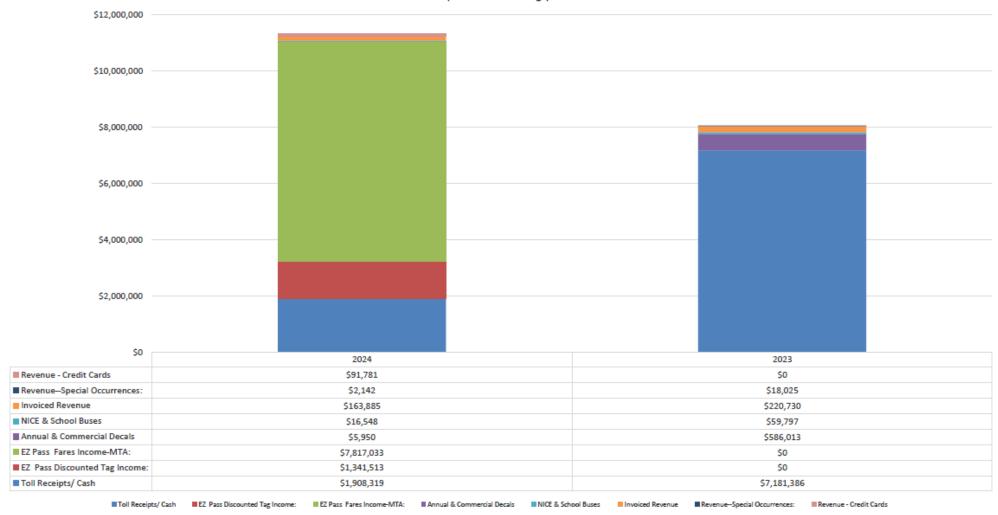

Page 20 shows September traffic stats revenue. For the month of September, we had 960,000 of revenue versus 725,000 of revenue last year. It is shown more clearly on page 21 also by category. For the year-to-date revenue, we have 10.5 million versus 7.4 million last year. We have 3,736,830 passages for the year. Next week renewals are starting December 2nd.