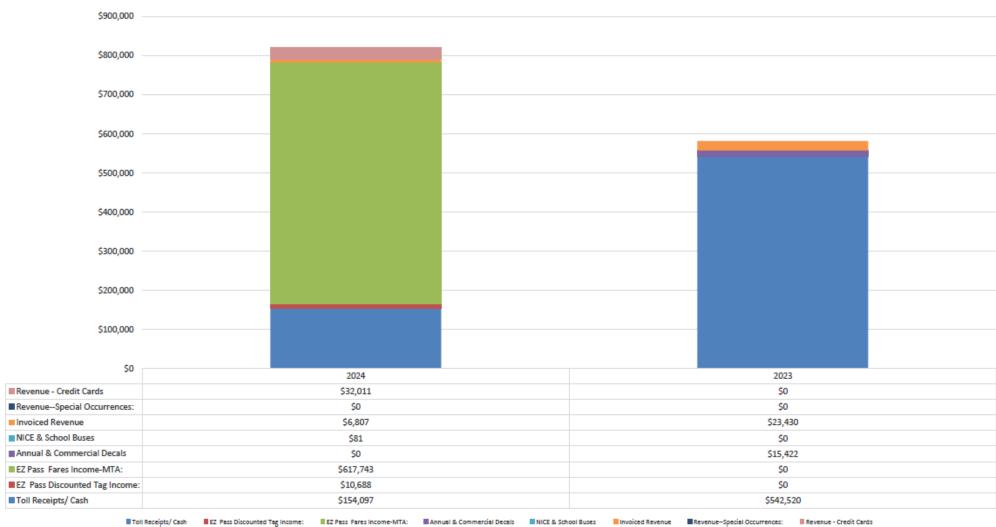

#### **YTD Credit Card Transactions & Revenue**

| Nassau County Bridge Authority                 |           |                             |           |            |          |           |                |                |            |  |
|------------------------------------------------|-----------|-----------------------------|-----------|------------|----------|-----------|----------------|----------------|------------|--|
| Budget Variance Report                         |           |                             |           |            |          |           |                |                |            |  |
| October 31, 2024                               |           |                             |           |            |          |           |                |                |            |  |
|                                                |           | 2024 Actuals vs 2024 Budget |           |            |          |           | 2024 Actuals v | s 2023 Actuals |            |  |
|                                                | Actual    | Budget                      |           |            |          | Actual    | Actual         |                |            |  |
| Note: \$599,361 of 2024 EZ Pass Discounted Tag | October   | October                     |           | _ ,        |          | October   | October        |                |            |  |
| Income Revenue was collected December 2023.    | 2024      | 2024                        | Variance  | Percentage |          | 2024      | 2023           | Variance       | Percentage |  |
| REVENUES                                       |           |                             |           |            | $\vdash$ |           |                |                |            |  |
| 40000 EZ PASS DISCOUNTED TAG INCOME            | \$ 10,688 | \$ -                        | \$ 10,688 | 100.00%    |          | \$ 10,688 | \$ -           | \$ 10.688      | 100.00%    |  |
| 40001 EZ PASS INCOMEMTA                        | 617,743   | -                           | 617,743   | 100.00%    | $\vdash$ | 617,743   | -              | 617,743        | 100.00%    |  |
| 40002 REVENUE - VEHICLES & BOOKS               | -         | _                           | -         | _          |          | -         | 542,520        | -              |            |  |
| 40003 TOLL VEHICLESCASH ONLY                   | 154,097   | 624,163                     | (470,066) | -75.31%    |          | 154,097   | -              | 154,097        | 100.00%    |  |
| 40004 REVENUE - ANNUAL DECALS                  |           | 4,773                       | (4,773)   | -100.00%   |          | -         | 4,676          | -              | -100.00%   |  |
| 40005 REVENUEDECAL RENEWALS                    | -         | -                           | -         | -          |          | -         | -              | -              | -          |  |
| 40006 REVENUE- NEW COMMERCIAL DECALS           | _         | 6,149                       | (6,149)   | -100.00%   |          | -         | -              | -              | -          |  |
| 40007 REVENUE REPLENISH COMMERCIAL             | -         | -                           | -         | -          |          | -         | 10,747         | (10,747)       | -100.00%   |  |
| 40008 REVENUE - NICE BUSES                     | -         | 1,400                       | (1,400)   | -100.00%   |          | -         | -              | _              | -          |  |
| 40009 REVENUE - SCHOOL BUSES                   | 81        | 1,400                       |           | -94.21%    |          | 81        | -              | 81             | 100.00%    |  |
| 40010 REVENUE - BUSES -SUMMER CAMP             | _         | -                           | -         | -          |          | -         | 261            | (261)          | -100.00%   |  |
| 40011 REVENUETOLLSSPECIAL EVENTS               | -         | -                           | -         | -          |          | -         | -              | -              | -          |  |
| 40013 REVENUE - INVOICED REVENUE               | 6,807     | 5,000                       | 1,807     | 36.13%     |          | 6,807     | 23,430         | (16,623)       | -70.95%    |  |
| 40020 REVENUE - RETURNS & REFUNDS              | (6)       | -                           | (6)       | -100.00%   |          | (6)       | -              | (6)            | -100.00%   |  |
| 40021 REVENUE - CREDIT CARD                    | 32,011    | -                           | 32,011    | 100.00%    |          | 32,011    | -              | 32,011         | 100.00%    |  |
| Sub-total: Revenue - Operations                | 821,420   | 642,885                     | 178,535   | 27.77%     |          | 821,420   | 581,633        | 239,787        | 41.23%     |  |
| 40015 OVERAGES                                 | 1         |                             | 1         | 100.00%    |          | 1         | 52             | (51)           | -98.54%    |  |
| 40016 SHORTAGES                                | <u>'</u>  | -                           |           | 100.00%    |          | (0)       | (1,011)        |                | -99.99%    |  |
| 41000 INTEREST INCOME -REV/OP ACCINT           | 10,841    | -                           | 10,841    | 100.00%    | $\vdash$ | 10,841    | 6,514          |                | 66.41%     |  |
| 41001 INTEREST INCOME - TIME DEPOSITS          | 10,041    | 20,833                      |           | -100.00%   | $\vdash$ | 10,041    | 0,314          | 4,020          | 00.41/0    |  |
| 42000 OTHER INCOME                             | 12,000    | 20,000                      | 12,000    | 100.00%    |          | 12,000    | 150            | 11,850         | 100.00%    |  |
| 42003 INCOME FROM ADVERTISING                  | 12,000    | _                           | 12,000    | 100.0070   | $\vdash$ | 12,000    | -              | 11,000         | 100.0070   |  |
| 42004 BOND INCOME - LIPA AGREEMENT             | +         | 833                         | (833)     | -100.00%   | $\vdash$ |           |                | _              |            |  |
| 42005 INSURANCE REIMBURSEMENT INCOME           | 1 -       | -                           | (000)     |            |          |           |                | _              |            |  |
| 42006 INCOME - FUEL REIMBURSEMENT              | 3,957     | _                           | 3,957     | 100.00%    | $\vdash$ | 3,957     |                | 3,957          | 100.00%    |  |
| Sub-total: Other Income                        | 26,798    | 21,667                      | 5,132     | 23.68%     |          | 26,798    | 5,705          | 21,093         | 369.73%    |  |
|                                                | 25,.00    | 2.,                         | 5,102     |            |          | 25,.50    | 5,.50          | 2.,            |            |  |
| TOTAL REVENUES                                 | 848,218   | 664,551                     | 183,667   | 27.64%     |          | 848,218   | 587,338        | 260,880        | 44.42%     |  |