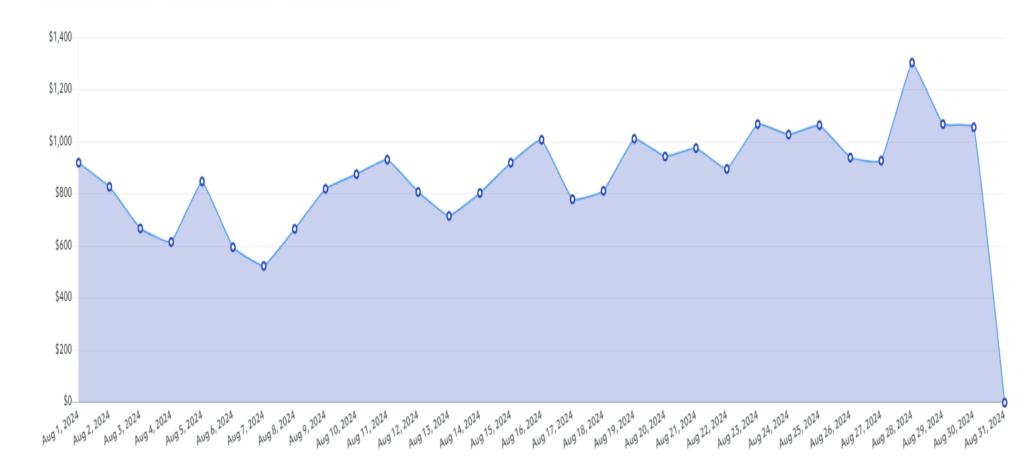

In house project savings. Water meter and back flow installation, underground wiring. In-house costs are 2 material costs and if there was overtime. Add into this landscaping. 3 4 Overtime six months, \$111,000. Last year for six months was \$150,00. Overtime for the year down 26 percent from last 5 year. 6 Upon a motion by Vice Chairwoman McGrath, seconded by Commissioner Palleschi and unanimously carried, the Board voted to ratify the paid vouchers for July, 2024. 7 ROLL CALL: Chairman Vincent Pasqua Vice Chairwoman Monica McGrath 8 Commissioner Anthony Licatesi 9 Commissioner Arnold Palleschi 10 ACCOUNTING CONSULTANTS REPORT: 11 12 Monthly financials for June, '24, up by 30 percent for the month of June, 43 percent. For the year, operations, 26.5, 13 20.94 overall. 14 Monthly Traffic Statistics, June, 2024: 15 EZ-Pass got over one million for the month of June, big increase. Cash was about 18 percent for the month. There 16 was 575,000 people that went through for the month of June. From May 21 up to today, there was 1,789,000 people that 17 went through for the summer so far. Year-to-date revenue, 6.7 million versus 4.7 for June last year. 2.5 million 18 passages from June to June. 1.7 was from May to present. 19 Overtime Listing: Overtime for the month for July was \$21,353. Total 20 year-to-date was 132,000 versus 173,000 last year, down 23 percent or \$40,000 for the year. The tolls were 30,000 for the Sergeants, 32 000 for the full-time. Overall for 21 the tolls is about 63,000 out of the 132,000. 22 23 MANAGERS' REPORT ON BRIDGE OPERATIONS BY RAYMOND WEBB: 24 Had demo from the representative for the region, sent up from Maryland for the demo boards. Can be used for traffic management, traffic control, advertising, just about 25 anything. Delivery within a few weeks. Installation will