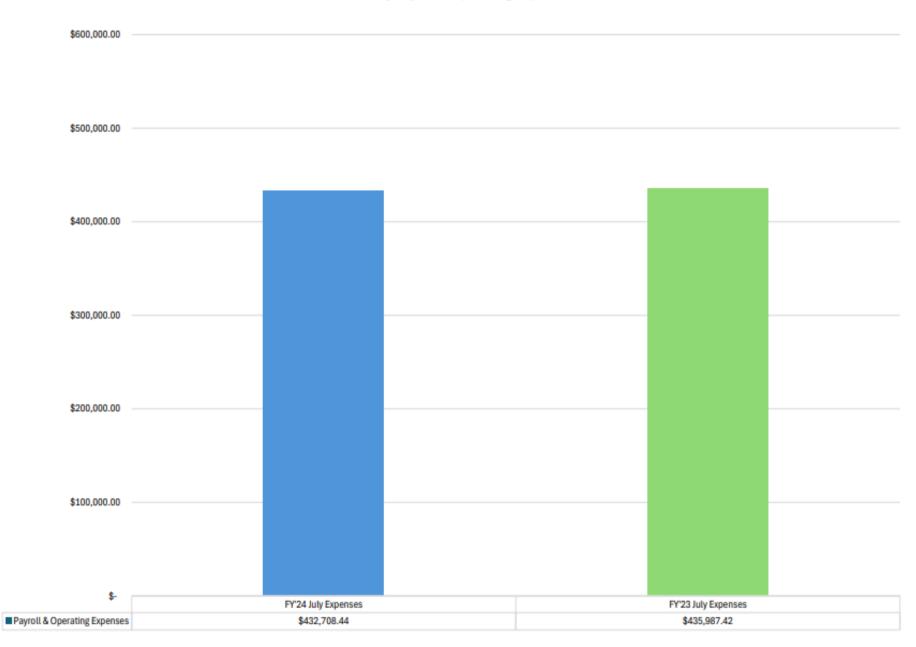

TOTAL <u>794.927.45</u>

| Nassau County Bridge Authority                                                                |                        |                        |           |            |                        |                        |             |            |
|-----------------------------------------------------------------------------------------------|------------------------|------------------------|-----------|------------|------------------------|------------------------|-------------|------------|
| Budget Variance Report                                                                        |                        |                        |           |            |                        | -                      |             |            |
| July 31, 2024                                                                                 |                        |                        |           |            |                        |                        |             |            |
| * 1                                                                                           |                        |                        |           |            |                        |                        |             |            |
| Note: \$599,361 of 2024 EZ Pass Discounted Tag<br>Income Revenue was collected December 2023. | Actual<br>July<br>2024 | Budget<br>July<br>2024 | Variance  | Percentage | Actual<br>July<br>2024 | Actual<br>July<br>2023 | Variance    | Percentage |
| 40000 EZ PASS DISCOUNTED TAG INCOME                                                           | 16,005                 | -                      | 16,005    | 100.00%    | 16,005                 | -                      | 16,005      | 100.00%    |
| 40001 EZ PASS INCOMEMTA                                                                       | 1,099,458              | -                      | 1,099,458 | 100.00%    | 1,099,458              | -                      | 1,099,458   | 100.00%    |
| 40002 REVENUE - VEHICLES & BOOKS                                                              | -                      | -                      | -         | -          | -                      | 1,000,764              | (1,000,764) | -100.00%   |
| 40003 TOLL VEHICLESCASH ONLY                                                                  | 246,289                | 1,196,798              | (950,509) | -79.42%    | 246,289                | -                      | 246,289     | 100.00%    |
| 40004 REVENUE - ANNUAL DECALS                                                                 | -                      | 17,500                 | (17,500)  | -100.00%   | -                      | 6,842                  | (6,842)     | -100.00%   |
| 40005 REVENUEDECAL RENEWALS                                                                   | -                      | -                      | -         | -          | -                      | -                      | -           | -          |
| DECALS                                                                                        | -                      | 4,498                  | (4,498)   | -100.00%   | -                      | -                      | -           | -          |
| 40007 REVENUE REPLENISH COMMERCIAL                                                            | -                      | -                      | -         | 100.00%    | -                      | 13,160                 | (13,160)    | -100.00%   |
| 40008 REVENUE - NICE BUSES                                                                    | -                      | 700                    | (700)     | -100.00%   | -                      | 8,559                  | (8,559)     | -100.00%   |
| 40009 REVENUE - SCHOOL BUSES                                                                  | -                      | 2,100                  | (2,100)   | -100.00%   | -                      | 13,672                 | (13,672)    | -100.00%   |
| 40010 REVENUE - BUSES -SUMMER CAMP                                                            | -                      | 2,100                  | (2,100)   | -100.00%   | -                      | -                      | -           | -          |
| 40011 REVENUETOLLSSPECIAL EVENTS                                                              | -                      | -                      | -         | -          | -                      | -                      | -           | -          |
| 40013 REVENUE - NO FUNDS                                                                      | 22,342                 | 5,000                  | 17,342    | 346.83%    | 22,342                 | 26,359                 | (4,017)     | -15.24%    |
| 40021 REVENUE - CREDIT CARD                                                                   | 4,298                  | -                      | 4,298     | 100.00%    | 4,298                  | -                      | -           | -          |
| Sub-total: Revenue - Operations                                                               | 1,388,391              | 1,228,696              | 159,695   | 13.00%     | 1,388,391              | 1,069,355              | 314,737     | 29.43%     |
|                                                                                               |                        |                        |           |            |                        |                        |             |            |
| 40015 OVERAGES                                                                                | 8                      | -                      | 8         | 100.00%    | 8                      | 228                    | (219)       | -96.38%    |
| 40016 SHORTAGES                                                                               | (147)                  | -                      | (147)     | -100.00%   | (147)                  | (405)                  | 258         | -63.67%    |
| 40020 RETURNS & REFUNDS                                                                       | (72)                   | -                      | (72)      | -100.00%   | (72)                   | -                      | (72)        | 100.00%    |
| 41000 INTEREST INCOME -REV/OP ACCNT                                                           | 5,824                  | -                      | 5,824     | 100.00%    | 5,824                  | 11,443                 | (5,619)     | -49.10%    |
| 41001 INTEREST INCOME - TIME DEPOSITS                                                         | -                      | 20,833                 | (20,833)  | -100.00%   | -                      | -                      | -           | -          |
| 42000 OTHER INCOME                                                                            | 500                    | -                      | 500       | 100.00%    | 500                    | -                      | 500         | 100.00%    |
| 42003 INCOME FROM ADVERTISING                                                                 | -                      | -                      | -         | -          | -                      | -                      | -           | -          |
| 42004 BOND INCOME - LIPA AGREEMENT                                                            | -                      | 833                    | (833)     | -100.00%   | -                      | -                      | -           | -          |
| INCOME                                                                                        | _                      | -                      | -         | -          | -                      | -                      | -           | -          |
| 42005 INCOME - FUEL REIMBURSEMENT                                                             | 1,446                  | -                      | 1,446     | 100.00%    | 1,446                  | -                      | 1,446       | 100.00%    |
| Sub-total: Other Income                                                                       | 7,559                  | 21,667                 | (14,108)  | -65.11%    | 7,559                  | 11,266                 | (3,707)     | -32.90%    |
|                                                                                               |                        |                        |           |            |                        |                        |             |            |
| TOTAL REVENUES                                                                                | 1,395,949              | 1,250,363              | 145,587   | 11.64%     | 1,395,949              | 1,080,621              | 311,030     | 28.78%     |
|                                                                                               |                        |                        |           |            |                        |                        |             |            |

| Nassau County Bridge Authority                                                                |                        |                        |          |            |                        |                        |          |            |
|-----------------------------------------------------------------------------------------------|------------------------|------------------------|----------|------------|------------------------|------------------------|----------|------------|
| Budget Variance Report                                                                        |                        |                        |          |            |                        | -                      |          |            |
| July 31, 2024                                                                                 |                        |                        |          |            |                        |                        |          |            |
|                                                                                               |                        |                        |          |            |                        |                        |          |            |
| Note: \$599,361 of 2024 EZ Pass Discounted Tag<br>Income Revenue was collected December 2023. | Actual<br>July<br>2024 | Budget<br>July<br>2024 | Variance | Percentage | Actual<br>July<br>2024 | Actual<br>July<br>2023 | Variance | Percentage |
| EXPENSES                                                                                      |                        |                        |          |            |                        |                        |          |            |
|                                                                                               |                        |                        |          |            |                        |                        |          |            |
| Payroll and Related Expenses                                                                  |                        |                        |          |            |                        |                        |          |            |
| 60000 SALARIES - ADMIN                                                                        | 33,038                 | 41,410                 | (8,372)  | -20.22%    | 33,038.12              | 39,949                 | (6,911)  | -17.30%    |
| 60001 SALARIES - TOLLS                                                                        | 70,975                 | 107,528                | (36,553) | -33.99%    | 70,974.99              | 96,885                 | (25,910) | -26.74%    |
| 60002 SALARIES - MAINTENANCE                                                                  | 72,255                 | 62,575                 | 9,680    | 15.47%     | 72,254.96              | 61,407                 | 10,848   | 17.67%     |
| 60003 SALARIES-OVERTIME                                                                       | 21,354                 | 14,724                 | 6,630    | 45.03%     | 21,354                 | 25,011                 | (3,658)  | -14.62%    |
| 60004 SALARY-OTHER                                                                            | -                      | 5,522                  | (5,522)  | -100.00%   | -                      | -                      | -        | -          |
| 60050 HEALTH INS PREMIUMS W/H                                                                 | 70,461                 | 40,057                 | 30,404   | 75.90%     | 70,461                 | 52,779                 | 17,682   | 33.50%     |
| 60051 DENTAL INSURANCE                                                                        | 4,069                  | 4,025                  | 45       | 1.11%      | 4,069                  | 3,804                  | 266      | 6.99%      |
| 60052 PLATINUM OPTICAL EXPENSE                                                                | 584                    | 447                    | 137      | 30.63%     | 584                    | 414                    | 170      | 41.18%     |
| 60053 COMPENSATION INSURANCE                                                                  | 9,434                  | 5,187                  | 4,247    | 81.87%     | 9,434                  | 2,487                  | 6,947    | 279.33%    |
| 60054 NYS UNEMPLOYMENT INSURANCE                                                              | 3,408                  | 179                    | 3,229    | 1804.95%   | 3,408                  | -                      | 3,408    | 100.00%    |
| 60055 DISABILITY INSURANCE                                                                    | 2,366                  | 27                     | 2,339    | 8716.96%   | 2,366                  | 153                    | 2,212    | 1443.11%   |
| 60100 PAYROLL TAXES                                                                           | 15,118                 | 10,259                 | 4,859    | 47.37%     | 15,118                 | 17,079                 | (1,961)  | -11.48%    |
| 60101 NEW YORK METRO TAX                                                                      | 672                    | 426                    | 246      | 57.69%     | 672                    | 759                    | (87)     | -11.48%    |
| 60150 PENSION PLAN CONTRIBUTIONS                                                              | -                      | 25,259                 | (25,259) | -100.00%   | -                      | -                      | -        | -          |
| 60200 ADP PAYROLL SERVICE                                                                     | 1,086                  | 2,006                  | (920)    | -45.87%    | 1,086                  | 758                    | 328      | 43.26%     |
| Subtotal: Payroll and Related Expenses                                                        | 304,820                | 319,630                | (14,810) | -4.63%     | 304,820                | 301,484                | 3,336    | 1.11%      |
|                                                                                               |                        |                        |          |            |                        |                        |          |            |