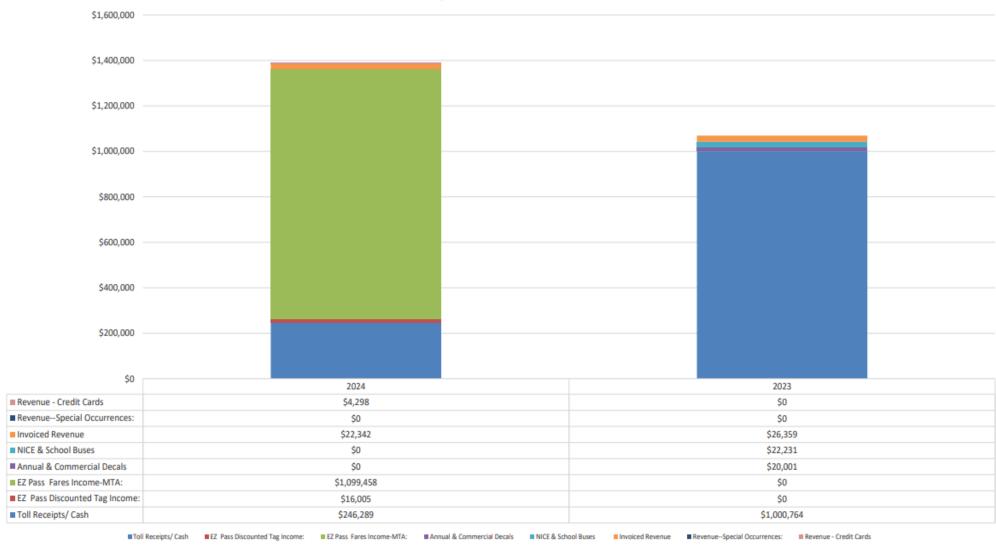

TOTAL <u>794.927.45</u>

| Nassau County Bridge Authority                                                                |                        |                        |           |            |                        |                        |             |            |
|-----------------------------------------------------------------------------------------------|------------------------|------------------------|-----------|------------|------------------------|------------------------|-------------|------------|
| Budget Variance Report                                                                        |                        |                        |           |            |                        | -                      |             |            |
| July 31, 2024                                                                                 |                        |                        |           |            |                        |                        |             |            |
| * 1                                                                                           |                        |                        |           |            |                        |                        |             |            |
| Note: \$599,361 of 2024 EZ Pass Discounted Tag<br>Income Revenue was collected December 2023. | Actual<br>July<br>2024 | Budget<br>July<br>2024 | Variance  | Percentage | Actual<br>July<br>2024 | Actual<br>July<br>2023 | Variance    | Percentage |
| 40000 EZ PASS DISCOUNTED TAG INCOME                                                           | 16,005                 | -                      | 16,005    | 100.00%    | 16,005                 | -                      | 16,005      | 100.00%    |
| 40001 EZ PASS INCOMEMTA                                                                       | 1,099,458              | -                      | 1,099,458 | 100.00%    | 1,099,458              | -                      | 1,099,458   | 100.00%    |
| 40002 REVENUE - VEHICLES & BOOKS                                                              | -                      | -                      | -         | -          | -                      | 1,000,764              | (1,000,764) | -100.00%   |
| 40003 TOLL VEHICLESCASH ONLY                                                                  | 246,289                | 1,196,798              | (950,509) | -79.42%    | 246,289                | -                      | 246,289     | 100.00%    |
| 40004 REVENUE - ANNUAL DECALS                                                                 | -                      | 17,500                 | (17,500)  | -100.00%   | -                      | 6,842                  | (6,842)     | -100.00%   |
| 40005 REVENUEDECAL RENEWALS                                                                   | -                      | -                      | -         | -          | -                      | -                      | -           | -          |
| DECALS                                                                                        | -                      | 4,498                  | (4,498)   | -100.00%   | -                      | -                      | -           | -          |
| 40007 REVENUE REPLENISH COMMERCIAL                                                            | -                      | -                      | -         | 100.00%    | -                      | 13,160                 | (13,160)    | -100.00%   |
| 40008 REVENUE - NICE BUSES                                                                    | -                      | 700                    | (700)     | -100.00%   | -                      | 8,559                  | (8,559)     | -100.00%   |
| 40009 REVENUE - SCHOOL BUSES                                                                  | -                      | 2,100                  | (2,100)   | -100.00%   | -                      | 13,672                 | (13,672)    | -100.00%   |
| 40010 REVENUE - BUSES -SUMMER CAMP                                                            | -                      | 2,100                  | (2,100)   | -100.00%   | -                      | -                      | -           | -          |
| 40011 REVENUETOLLSSPECIAL EVENTS                                                              | -                      | -                      | -         | -          | -                      | -                      | -           | -          |
| 40013 REVENUE - NO FUNDS                                                                      | 22,342                 | 5,000                  | 17,342    | 346.83%    | 22,342                 | 26,359                 | (4,017)     | -15.24%    |
| 40021 REVENUE - CREDIT CARD                                                                   | 4,298                  | -                      | 4,298     | 100.00%    | 4,298                  | -                      | -           | -          |
| Sub-total: Revenue - Operations                                                               | 1,388,391              | 1,228,696              | 159,695   | 13.00%     | 1,388,391              | 1,069,355              | 314,737     | 29.43%     |
|                                                                                               |                        |                        |           |            |                        |                        |             |            |
| 40015 OVERAGES                                                                                | 8                      | -                      | 8         | 100.00%    | 8                      | 228                    | (219)       | -96.38%    |
| 40016 SHORTAGES                                                                               | (147)                  | -                      | (147)     | -100.00%   | (147)                  | (405)                  | 258         | -63.67%    |
| 40020 RETURNS & REFUNDS                                                                       | (72)                   | -                      | (72)      | -100.00%   | (72)                   | -                      | (72)        | 100.00%    |
| 41000 INTEREST INCOME -REV/OP ACCNT                                                           | 5,824                  | -                      | 5,824     | 100.00%    | 5,824                  | 11,443                 | (5,619)     | -49.10%    |
| 41001 INTEREST INCOME - TIME DEPOSITS                                                         | -                      | 20,833                 | (20,833)  | -100.00%   | -                      | -                      | -           | -          |
| 42000 OTHER INCOME                                                                            | 500                    | -                      | 500       | 100.00%    | 500                    | -                      | 500         | 100.00%    |
| 42003 INCOME FROM ADVERTISING                                                                 | -                      | -                      | -         | -          | -                      | -                      | -           | -          |
| 42004 BOND INCOME - LIPA AGREEMENT                                                            | -                      | 833                    | (833)     | -100.00%   | -                      | -                      | -           | -          |
| INCOME                                                                                        | _                      | -                      | -         | -          | -                      | -                      | -           | -          |
| 42005 INCOME - FUEL REIMBURSEMENT                                                             | 1,446                  | -                      | 1,446     | 100.00%    | 1,446                  | -                      | 1,446       | 100.00%    |
| Sub-total: Other Income                                                                       | 7,559                  | 21,667                 | (14,108)  | -65.11%    | 7,559                  | 11,266                 | (3,707)     | -32.90%    |
|                                                                                               |                        |                        |           |            |                        |                        |             |            |
| TOTAL REVENUES                                                                                | 1,395,949              | 1,250,363              | 145,587   | 11.64%     | 1,395,949              | 1,080,621              | 311,030     | 28.78%     |
|                                                                                               |                        |                        |           |            |                        |                        |             |            |