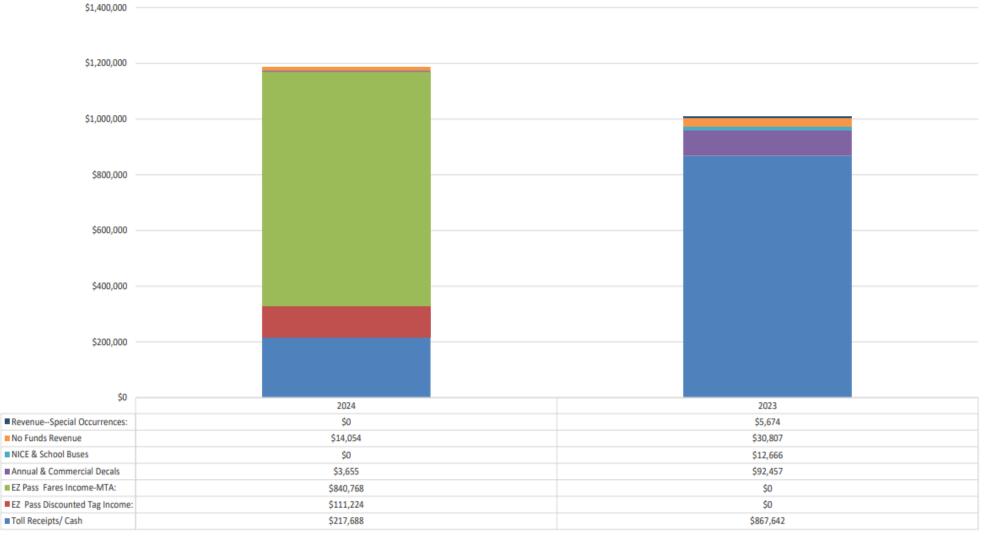

TOTAL

245.574.90

2,000.00 Invoice #6

| Nassau County Bridge Authority                                                                |                       |                       |            |                  |       |                       |                       |            |            |
|-----------------------------------------------------------------------------------------------|-----------------------|-----------------------|------------|------------------|-------|-----------------------|-----------------------|------------|------------|
| Budget Variance Report                                                                        |                       |                       |            |                  |       |                       |                       |            |            |
| May 31, 2024                                                                                  |                       |                       |            |                  |       |                       |                       |            |            |
| Note: \$599,361 of 2024 EZ Pass Discounted Tag<br>Income Revenue was collected December 2023. | Actual<br>May<br>2024 | Budget<br>May<br>2024 | Variance   | Percentage       |       | Actual<br>May<br>2024 | Actual<br>May<br>2023 | Variance   | Percentage |
| REVENUES                                                                                      |                       |                       |            |                  |       |                       |                       |            |            |
| 40000 EZ PASS DISCOUNTED TAG INCOME                                                           | \$ 111,224            | \$ -                  | \$ 111,224 | 100.00%          |       | \$ 111,224            | \$-                   | \$ 111,224 | 100.00%    |
| 40001 EZ PASS INCOME - MTA                                                                    | 840,768               | -                     | 840,768    | 100.00%          |       | 840,768               | -                     | 840,768    | 100.00%    |
| 40002 REVENUE - VEHICLES & BOOKS                                                              | -                     | -                     | -          | -                |       | -                     | 867,642               | (867,642)  | -          |
| 40003 TOLL VEHICLES - CASH ONLY                                                               | 217,688               | 897,598               | (679,910)  | -75.75%          |       | 217,688               | -                     | 217,688    | 100.00%    |
| 40004 REVENUE - ANNUAL DECALS                                                                 | -                     | 49,000                | (49,000)   | -100.00%         |       | -                     | 69,297                | (69,297)   | -          |
| 40005 REVENUE - RENEWAL DECALS                                                                | -                     | -                     | -          | -                |       | -                     | -                     | -          | -          |
| 40006 REVENUE - NEW COMM DECALS                                                               | -                     | 5,797                 | (5,797)    | -100.00%         |       | -                     | 1,000                 | (1,000)    | -          |
| 40007 REVENUE - REPLENISH COMMERCIAL                                                          | 3,655                 | -                     | 3,655      | 100.00%          |       | 3,655                 | 22,160                | (18,505)   | -83.50%    |
| 40008 REVENUE - NICE BUSES                                                                    | -                     | 700                   | (700)      | -100.00%         |       | -                     | 8,418                 | (8,418)    | -          |
| 40009 REVENUE - SCHOOL BUSES                                                                  | -                     | 700                   | (700)      | -100.00%         |       | -                     | 4,248                 | (4,248)    | -          |
| 40011 REVENUE - TOLLS - SPECIAL EVENTS                                                        | -                     | -                     | -          | -                |       | -                     | 5,674                 | (5,674)    | -          |
| 40013 REVENUE - NO FUNDS                                                                      | 14,054                | 5,000                 | 9,054      | 181.08%          |       | 14,054                | 30,807                | (16,753)   | -54.38%    |
| Sub-total: Revenue - Operations                                                               | 1,187,389             | 958,796               | 228,594    | 23.84%           |       | 1,187,389             | 1,009,246             | 178,143    | 17.65%     |
| 40015 OVERAGES                                                                                | 114                   | -                     | 114        | 100.00%          |       | 114                   | 239                   | (125)      | -52.15%    |
| 40016 SHORTAGES                                                                               | (302)                 | -                     | (302)      | 100.00%          |       | (302)                 | (627)                 | 325        | -51.81%    |
| 40020 RETURNS & REFUNDS                                                                       | (2,453)               | -                     | (2,453)    | 100.00%          |       | (2,453)               | -                     | (2,453)    | 100.00%    |
| 41000 INTEREST INCOME -REV/OP ACCNT                                                           | 5,068                 | -                     | 5,068      | 100.00%          |       | 5,068                 | 11,634                | (6,567)    | -56.44%    |
| 41001 INTEREST INCOME - TIME DEPOSITS                                                         | -                     | 20,833                | (20,833)   | -100.00%         |       | -                     | -                     | -          | -          |
| 42000 OTHER INCOME                                                                            | 806                   | -                     | 806        | -                |       | 806                   | -                     | 806        | -          |
| 42003 INCOME FROM ADVERTISING                                                                 | -                     | -                     | -          | -                |       | -                     | -                     | -          |            |
| 42004 INCOME - LIPA AGREEMENT                                                                 | -                     | 833                   | (833)      | -100.00%         |       | -                     | -                     | -          | -          |
| INCOME                                                                                        | 1,644                 | -                     | 1,644      | 100.00%          |       | 1,644                 | -                     | 1,644      | 100.00%    |
| Sub-total: Other Income                                                                       | 4,877                 | 21,667                | (16,790)   | -77.49%          |       | <b>4,8</b> 77         | 11,246                | (6,369)    | -56.64%    |
| TOTAL REVENUES                                                                                | 1,192,266             | <b>980,462</b>        | 211,804    | 21.60%           |       | 1,192,266             | 1,020,492             | 171,774    | 16.83%     |
|                                                                                               |                       | · · · · ·             | · · · · ·  | enditures are ke | pt in |                       |                       |            |            |
|                                                                                               |                       |                       | 1          |                  |       |                       | 1 1                   | , <u> </u> |            |