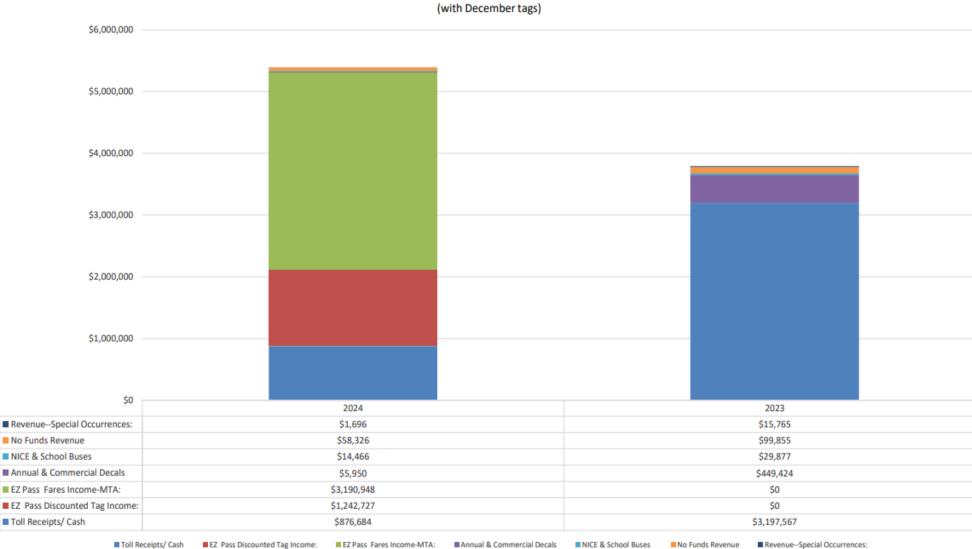

TOTAL

245.574.90

2,000.00 Invoice #6

| Nassau County Bridge Authority                                                                |                       |                       |            |                  |       |                       |                       |            |            |
|-----------------------------------------------------------------------------------------------|-----------------------|-----------------------|------------|------------------|-------|-----------------------|-----------------------|------------|------------|
| Budget Variance Report                                                                        |                       |                       |            |                  |       |                       |                       |            |            |
| May 31, 2024                                                                                  |                       |                       |            |                  |       |                       |                       |            |            |
| Note: \$599,361 of 2024 EZ Pass Discounted Tag<br>Income Revenue was collected December 2023. | Actual<br>May<br>2024 | Budget<br>May<br>2024 | Variance   | Percentage       |       | Actual<br>May<br>2024 | Actual<br>May<br>2023 | Variance   | Percentage |
| REVENUES                                                                                      |                       |                       |            |                  |       |                       |                       |            |            |
| 40000 EZ PASS DISCOUNTED TAG INCOME                                                           | \$ 111,224            | \$ -                  | \$ 111,224 | 100.00%          |       | \$ 111,224            | \$-                   | \$ 111,224 | 100.00%    |
| 40001 EZ PASS INCOME - MTA                                                                    | 840,768               | -                     | 840,768    | 100.00%          |       | 840,768               | -                     | 840,768    | 100.00%    |
| 40002 REVENUE - VEHICLES & BOOKS                                                              | -                     | -                     | -          | -                |       | -                     | 867,642               | (867,642)  | -          |
| 40003 TOLL VEHICLES - CASH ONLY                                                               | 217,688               | 897,598               | (679,910)  | -75.75%          |       | 217,688               | -                     | 217,688    | 100.00%    |
| 40004 REVENUE - ANNUAL DECALS                                                                 | -                     | 49,000                | (49,000)   | -100.00%         |       | -                     | 69,297                | (69,297)   | -          |
| 40005 REVENUE - RENEWAL DECALS                                                                | -                     | -                     | -          | -                |       | -                     | -                     | -          | -          |
| 40006 REVENUE - NEW COMM DECALS                                                               | -                     | 5,797                 | (5,797)    | -100.00%         |       | -                     | 1,000                 | (1,000)    | -          |
| 40007 REVENUE - REPLENISH COMMERCIAL                                                          | 3,655                 | -                     | 3,655      | 100.00%          |       | 3,655                 | 22,160                | (18,505)   | -83.50%    |
| 40008 REVENUE - NICE BUSES                                                                    | -                     | 700                   | (700)      | -100.00%         |       | -                     | 8,418                 | (8,418)    | -          |
| 40009 REVENUE - SCHOOL BUSES                                                                  | -                     | 700                   | (700)      | -100.00%         |       | -                     | 4,248                 | (4,248)    | -          |
| 40011 REVENUE - TOLLS - SPECIAL EVENTS                                                        | -                     | -                     | -          | -                |       | -                     | 5,674                 | (5,674)    | -          |
| 40013 REVENUE - NO FUNDS                                                                      | 14,054                | 5,000                 | 9,054      | 181.08%          |       | 14,054                | 30,807                | (16,753)   | -54.38%    |
| Sub-total: Revenue - Operations                                                               | 1,187,389             | 958,796               | 228,594    | 23.84%           |       | 1,187,389             | 1,009,246             | 178,143    | 17.65%     |
| 40015 OVERAGES                                                                                | 114                   | -                     | 114        | 100.00%          |       | 114                   | 239                   | (125)      | -52.15%    |
| 40016 SHORTAGES                                                                               | (302)                 | -                     | (302)      | 100.00%          |       | (302)                 | (627)                 | 325        | -51.81%    |
| 40020 RETURNS & REFUNDS                                                                       | (2,453)               | -                     | (2,453)    | 100.00%          |       | (2,453)               | -                     | (2,453)    | 100.00%    |
| 41000 INTEREST INCOME -REV/OP ACCNT                                                           | 5,068                 | -                     | 5,068      | 100.00%          |       | 5,068                 | 11,634                | (6,567)    | -56.44%    |
| 41001 INTEREST INCOME - TIME DEPOSITS                                                         | -                     | 20,833                | (20,833)   | -100.00%         |       | -                     | -                     | -          | -          |
| 42000 OTHER INCOME                                                                            | 806                   | -                     | 806        | -                |       | 806                   | -                     | 806        | -          |
| 42003 INCOME FROM ADVERTISING                                                                 | -                     | -                     | -          | -                |       | -                     | -                     | -          |            |
| 42004 INCOME - LIPA AGREEMENT                                                                 | -                     | 833                   | (833)      | -100.00%         |       | -                     | -                     | -          | -          |
| INCOME                                                                                        | 1,644                 | -                     | 1,644      | 100.00%          |       | 1,644                 | -                     | 1,644      | 100.00%    |
| Sub-total: Other Income                                                                       | 4,877                 | 21,667                | (16,790)   | -77.49%          |       | <b>4,8</b> 77         | 11,246                | (6,369)    | -56.64%    |
| TOTAL REVENUES                                                                                | 1,192,266             | <b>980,462</b>        | 211,804    | 21.60%           |       | 1,192,266             | 1,020,492             | 171,774    | 16.83%     |
|                                                                                               |                       | · · · · ·             | · · · · ·  | enditures are ke | pt in |                       |                       |            |            |
|                                                                                               |                       |                       | 1          |                  |       |                       | 1 1                   | , <u> </u> |            |