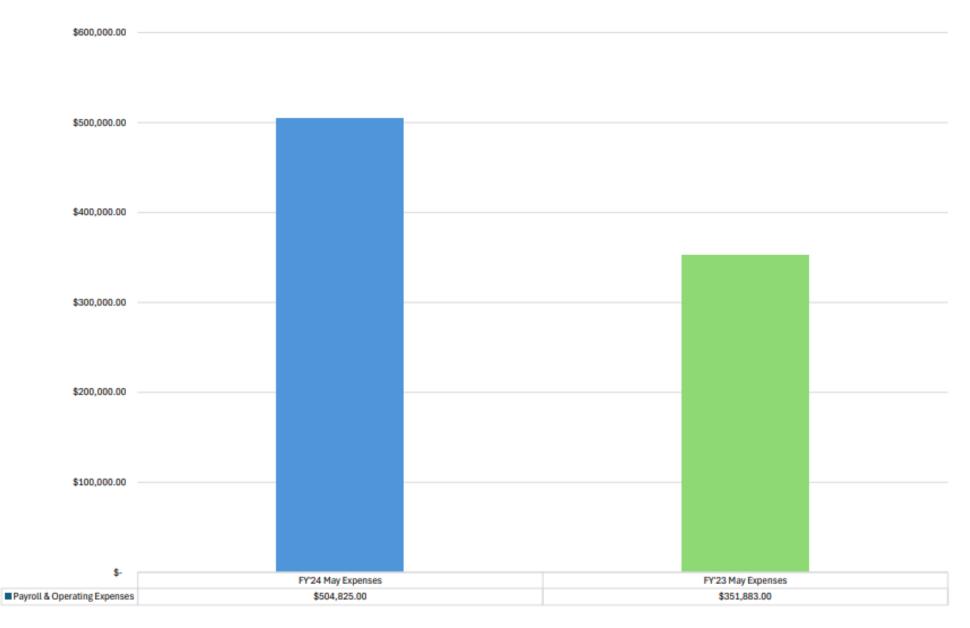

TOTAL

245.574.90

2,000.00 Invoice #6

| Nassau County Bridge Authority                                                                |                       |                       |            |                  |       |                       |                       |            |            |
|-----------------------------------------------------------------------------------------------|-----------------------|-----------------------|------------|------------------|-------|-----------------------|-----------------------|------------|------------|
| Budget Variance Report                                                                        |                       |                       |            |                  |       |                       |                       |            |            |
| May 31, 2024                                                                                  |                       |                       |            |                  |       |                       |                       |            |            |
| Note: \$599,361 of 2024 EZ Pass Discounted Tag<br>Income Revenue was collected December 2023. | Actual<br>May<br>2024 | Budget<br>May<br>2024 | Variance   | Percentage       |       | Actual<br>May<br>2024 | Actual<br>May<br>2023 | Variance   | Percentage |
| REVENUES                                                                                      |                       |                       |            |                  |       |                       |                       |            |            |
| 40000 EZ PASS DISCOUNTED TAG INCOME                                                           | \$ 111,224            | \$ -                  | \$ 111,224 | 100.00%          |       | \$ 111,224            | \$-                   | \$ 111,224 | 100.00%    |
| 40001 EZ PASS INCOME - MTA                                                                    | 840,768               | -                     | 840,768    | 100.00%          |       | 840,768               | -                     | 840,768    | 100.00%    |
| 40002 REVENUE - VEHICLES & BOOKS                                                              | -                     | -                     | -          | -                |       | -                     | 867,642               | (867,642)  | -          |
| 40003 TOLL VEHICLES - CASH ONLY                                                               | 217,688               | 897,598               | (679,910)  | -75.75%          |       | 217,688               | -                     | 217,688    | 100.00%    |
| 40004 REVENUE - ANNUAL DECALS                                                                 | -                     | 49,000                | (49,000)   | -100.00%         |       | -                     | 69,297                | (69,297)   | -          |
| 40005 REVENUE - RENEWAL DECALS                                                                | -                     | -                     | -          | -                |       | -                     | -                     | -          | -          |
| 40006 REVENUE - NEW COMM DECALS                                                               | -                     | 5,797                 | (5,797)    | -100.00%         |       | -                     | 1,000                 | (1,000)    | -          |
| 40007 REVENUE - REPLENISH COMMERCIAL                                                          | 3,655                 | -                     | 3,655      | 100.00%          |       | 3,655                 | 22,160                | (18,505)   | -83.50%    |
| 40008 REVENUE - NICE BUSES                                                                    | -                     | 700                   | (700)      | -100.00%         |       | -                     | 8,418                 | (8,418)    | -          |
| 40009 REVENUE - SCHOOL BUSES                                                                  | -                     | 700                   | (700)      | -100.00%         |       | -                     | 4,248                 | (4,248)    | -          |
| 40011 REVENUE - TOLLS - SPECIAL EVENTS                                                        | -                     | -                     | -          | -                |       | -                     | 5,674                 | (5,674)    | -          |
| 40013 REVENUE - NO FUNDS                                                                      | 14,054                | 5,000                 | 9,054      | 181.08%          |       | 14,054                | 30,807                | (16,753)   | -54.38%    |
| Sub-total: Revenue - Operations                                                               | 1,187,389             | 958,796               | 228,594    | 23.84%           |       | 1,187,389             | 1,009,246             | 178,143    | 17.65%     |
| 40015 OVERAGES                                                                                | 114                   | -                     | 114        | 100.00%          |       | 114                   | 239                   | (125)      | -52.15%    |
| 40016 SHORTAGES                                                                               | (302)                 | -                     | (302)      | 100.00%          |       | (302)                 | (627)                 | 325        | -51.81%    |
| 40020 RETURNS & REFUNDS                                                                       | (2,453)               | -                     | (2,453)    | 100.00%          |       | (2,453)               | -                     | (2,453)    | 100.00%    |
| 41000 INTEREST INCOME -REV/OP ACCNT                                                           | 5,068                 | -                     | 5,068      | 100.00%          |       | 5,068                 | 11,634                | (6,567)    | -56.44%    |
| 41001 INTEREST INCOME - TIME DEPOSITS                                                         | -                     | 20,833                | (20,833)   | -100.00%         |       | -                     | -                     | -          | -          |
| 42000 OTHER INCOME                                                                            | 806                   | -                     | 806        | -                |       | 806                   | -                     | 806        | -          |
| 42003 INCOME FROM ADVERTISING                                                                 | -                     | -                     | -          | -                |       | -                     | -                     | -          |            |
| 42004 INCOME - LIPA AGREEMENT                                                                 | -                     | 833                   | (833)      | -100.00%         |       | -                     | -                     | -          | -          |
| INCOME                                                                                        | 1,644                 | -                     | 1,644      | 100.00%          |       | 1,644                 | -                     | 1,644      | 100.00%    |
| Sub-total: Other Income                                                                       | 4,877                 | 21,667                | (16,790)   | -77.49%          |       | <b>4,8</b> 77         | 11,246                | (6,369)    | -56.64%    |
| TOTAL REVENUES                                                                                | 1,192,266             | <b>980,462</b>        | 211,804    | 21.60%           |       | 1,192,266             | 1,020,492             | 171,774    | 16.83%     |
|                                                                                               |                       | · · · · ·             | · · · · ·  | enditures are ke | pt in |                       |                       |            |            |
|                                                                                               |                       |                       | 1          |                  |       |                       | 1 1                   | , <u> </u> |            |

### **Return to Agenda**

| Nassau County Bridge Authority                                                                |                       |                       |          |            |                       |                       |          |            |
|-----------------------------------------------------------------------------------------------|-----------------------|-----------------------|----------|------------|-----------------------|-----------------------|----------|------------|
| Budget Variance Report                                                                        |                       |                       |          |            |                       |                       |          |            |
| May 31, 2024                                                                                  |                       |                       |          |            |                       |                       |          |            |
|                                                                                               |                       |                       |          |            |                       |                       |          |            |
| Note: \$599,361 of 2024 EZ Pass Discounted Tag<br>Income Revenue was collected December 2023. | Actual<br>May<br>2024 | Budget<br>May<br>2024 | Variance | Percentage | Actual<br>May<br>2024 | Actual<br>May<br>2023 | Variance | Percentage |
| EXPENSES                                                                                      |                       |                       |          |            |                       |                       |          |            |
| Payroll and Related Expenses                                                                  |                       |                       |          |            |                       |                       |          |            |
| 60000 SALARIES - ADMIN                                                                        | 34,128                | 41,410                | (7,282)  | -17.58%    | 34,128                | 34,499                | (371)    | -1.07%     |
| 60001 SALARIES - TOLLS                                                                        | 69,568                | 68,427                | 1,141    | 1.67%      | 69,568                | 80,532                | (10,964) | -13.61%    |
| 60002 SALARIES - MAINTENANCE                                                                  | 57,049                | 62,575                | (5,526)  | -8.83%     | 57,049                | 52,391                | 4,658    | 8.89%      |
| 60003 SALARIES-OVERTIME                                                                       | 16,139                | 14,724                | 1,416    | 9.61%      | 16,139                | 21,698                | (5,559)  | -25.62%    |
| 60004 SALARY-OTHER                                                                            | 36,514                | 5,521                 | 30,992   | 561.32%    | 36,514                | -                     | 36,514   | -          |
| 60050 HEALTH INS PREMIUMS W/H                                                                 | 65,533                | 40,057                | 25,476   | 63.60%     | 65,533                | 55,320                | 10,213   | 18.46%     |
| 60051 DENTAL INSURANCE                                                                        | 4,589                 | 4,025                 | 565      | 14.03%     | 4,589                 | 4,537                 | 52       | 1.15%      |
| 60052 PLATINUM OPTICAL EXPENSE                                                                | 462                   | 447                   | 15       | 3.41%      | 462                   | 438                   | 24       | 5.56%      |
| 60053 COMPENSATION INSURANCE                                                                  | 3,017                 | 5,187                 | (2,170)  | -41.83%    | 3,017                 | 4,002                 | (984)    | -24.60%    |
| 60054 NYS UNEMPLOYMENT INSURANCE                                                              | -                     | 179                   | (179)    | -100.00%   | -                     | -                     | -        | -          |
| 60055 DISABILITY INSURANCE                                                                    | (80)                  | 27                    | (107)    | -399.66%   | (80)                  | (65)                  | (16)     | 24.07%     |
| 60100 PAYROLL TAXES                                                                           | 16,325                | 14,411                | 1,914    | 13.28%     | 16,325                | 14,468                | 1,857    | 12.84%     |
| 60101 NEW YORK METRO TAX                                                                      | 726                   | 599                   | 127      | 21.22%     | 726                   | 643                   | 83       | 12.83%     |
| 60150 PENSION PLAN CONTRIBUTIONS                                                              | -                     | 25,259                | (25,259) | -100.00%   | -                     | -                     | -        | -          |
| 60200 ADP PAYROLL SERVICE                                                                     | 891                   | 2,006                 | (1,115)  | -55.60%    | 891                   | 866                   | 25       | 2.83%      |
| Subtotal: Payroll and Related Expenses                                                        | 304,861               | 284,853               | 20,008   | 7.02%      | 304,861               | 269,329               | 35,532   | 13.19%     |
|                                                                                               |                       |                       |          |            |                       |                       |          |            |