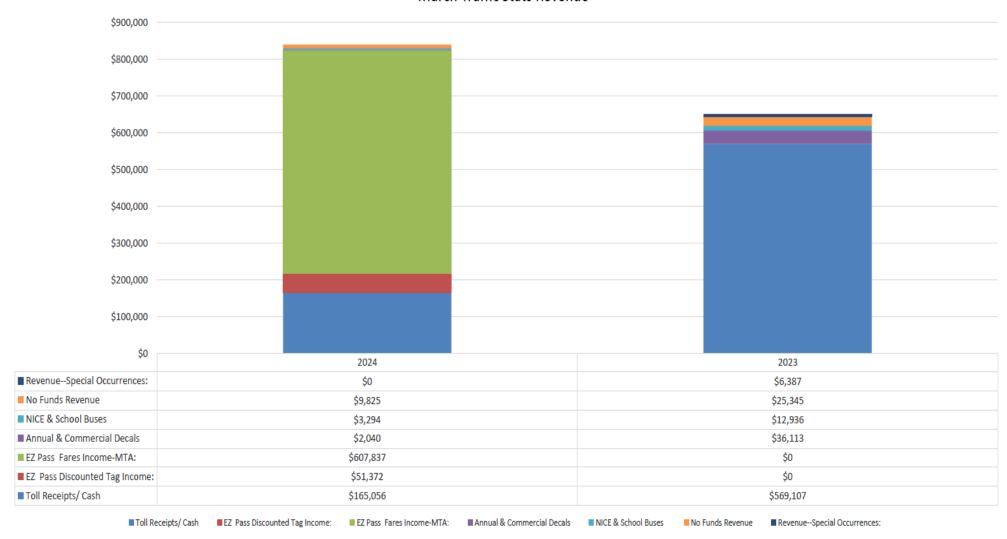

TOTAL 312.191.19

|                         | l .               |            |                         |                         |           |            |
|-------------------------|-------------------|------------|-------------------------|-------------------------|-----------|------------|
| Budget<br>March<br>2024 | Variance          | Percentage | Actual<br>March<br>2024 | Actual<br>March<br>2023 | Variance  | Percentage |
|                         |                   |            |                         |                         |           |            |
|                         |                   |            |                         |                         |           |            |
| \$ 548,532              | \$ (497,161)      | -90.63%    | \$ 51,3                 | 72 \$ -                 | \$ 51,372 | -          |
| -                       | 607,837           | -          | 607,8                   | _                       | 607,837   | -          |
| -                       | -                 | -          |                         | - 569,107               | (569,107) | -100.00%   |
| -                       | 165,056           | -          | 165,0                   |                         | 165,056   | -          |
| 90,300                  | (90,300)          | -100.00%   |                         | - 27,818                | (27,818)  | -100.00%   |
| -                       | -                 | -          |                         |                         | -         | -          |
| 5,797                   | (5,797)           | -100.00%   |                         | - 96                    | (96)      | -100.00%   |
| -                       | 2,040             | -          | 2,0                     |                         | (6,160)   | -75.12%    |
| 350                     | (338)             | -96.57%    |                         | 12 8,376                | (8,364)   | -99.86%    |
| 700                     | 2,582             | 368.86%    | 3,2                     |                         | (1,278)   | -28.03%    |
| -                       | -                 | -          |                         | - 6,387                 | (6,387)   | -100.00%   |
| 5,000                   | 4,825             | 96.50%     | 9,8                     | 25,345                  | (15,520)  | -61.23%    |
| 650,680                 | 188,743           | 29.01%     | 839,42                  | 649,888                 | 189,535   | 29.16%     |
|                         | 1.00              |            |                         |                         |           |            |
| _                       | 169               | -          | 16                      |                         | 87        | 106.28%    |
| -                       | (157)             | -          | (15                     | (664)                   | 507       | -76.39%    |
| -                       | -                 | -          |                         |                         | -         | -          |
| -                       | 4,531             | -          | 4,53                    |                         | (8,828)   | -66.08%    |
| 20,833                  | 186,802           | 896.65%    | 207,63                  |                         | 207,635   | -          |
| _                       | -                 | -          |                         | - 1,065                 | (1,065)   | -100.00%   |
| -                       | -                 | -          |                         | -                       | -         |            |
| 833                     | (833)             | -100.00%   |                         |                         | -         | -          |
| 21,667                  | 190,512           | 879.29%    | 212,17                  | 9 13,843                | 198,336   | 1432.79%   |
| 672,346                 | 379,256           | 56.41%     | 1,051,60                | 2 663,731               | 387,871   | 58.44%     |
|                         | 21,667<br>672,346 |            |                         |                         |           |            |