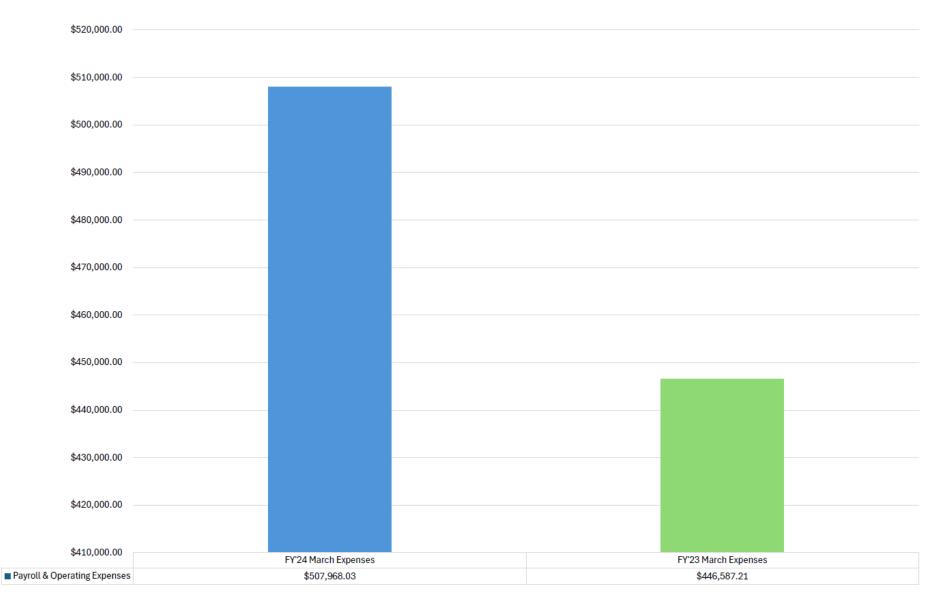

| Nassau County Bridge Authority                                                                |                         |                         |          |            |                         |                         |          |            |
|-----------------------------------------------------------------------------------------------|-------------------------|-------------------------|----------|------------|-------------------------|-------------------------|----------|------------|
| Budget Variance Report                                                                        |                         |                         |          |            |                         |                         |          |            |
| 1                                                                                             |                         |                         |          | -          |                         |                         |          | -          |
| March 31, 2024                                                                                |                         |                         |          | <u> </u>   |                         |                         |          | <u> </u>   |
| Note: \$599,361 of 2024 EZ Pass Discounted Tag<br>Income Revenue was collected December 2023. | Actual<br>March<br>2024 | Budget<br>March<br>2024 | Variance | Percentage | Actual<br>March<br>2024 | Actual<br>March<br>2023 | Variance | Percentage |
| EXPENSES                                                                                      |                         |                         |          |            |                         |                         |          |            |
|                                                                                               |                         |                         |          |            |                         |                         |          | -          |
| Payroll and Related Expenses                                                                  |                         |                         |          |            |                         |                         |          |            |
| 60000 SALARIES - ADMIN                                                                        | 77,381                  | 41,410                  | 35,971   | 86.87%     | 77,381                  | 64,314                  | 13,067   | 20.32%     |
| 60001 SALARIES - TOLLS                                                                        | 73,524                  | 68,427                  | 5,097    | 7.45%      | 73,524                  | 107,606                 | (34,082) | -31.67%    |
| 60002 SALARIES - MAINTENANCE                                                                  | 51,942                  | 62,575                  | (10,633) | -16.99%    | 51,942                  | 86,299                  | (34,357) | -39.81%    |
| 60003 SALARIES-OVERTIME                                                                       | 13,810                  | 14,724                  | (914)    | -6.21%     | 13,810                  | 33,999                  | (20,190) | -59.38%    |
| 60004 SALARY-OTHER                                                                            | -                       | 5,521                   | (5,521)  | -100.00%   | -                       | -                       | -        | -          |
| 60050 HEALTH INS PREMIUMS W/H                                                                 | 70,425                  | 40,057                  | 30,369   | 75.81%     | 70,425                  | 64,416                  | 6,010    | 9.33%      |
| 60051 DENTAL INSURANCE                                                                        | 3,752                   | 4,025                   | (272)    | -6.77%     | 3,752                   | 3,472                   | 280      | 8.07%      |
| 60052 PLATINUM OPTICAL EXPENSE                                                                | 365                     | 447                     | (82)     | -18.36%    | 365                     | 365                     | -        | 0.00%      |
| 60053 COMPENSATION INSURANCE                                                                  | 3,028                   | 5,187                   | (2,160)  | -41.63%    | 3,028                   | 4,008                   | (980)    | -24.45%    |
| 60054 NYS UNEMPLOYMENT INSURANCE                                                              | -                       | 179                     | (179)    | -100.00%   | -                       | -                       | -        | -          |
| 60055 DISABILITY INSURANCE                                                                    | (78)                    | 27                      | (105)    | -390.72%   | (78)                    | (97)                    | 19       | -19.75%    |
| 60100 PAYROLL TAXES                                                                           | 16,574                  | 13,517                  | 3,057    | 22.62%     | 16,574                  | 22,355                  | (5,780)  | -25.86%    |
| 60101 NEW YORK METRO TAX                                                                      | 737                     | 561                     | 175      | 31.20%     | 737                     | 994                     | (257)    | -25.86%    |
| 60150 PENSION PLAN CONTRIBUTIONS                                                              | -                       | 25,259                  | (25,259) | -100.00%   | -                       | -                       | -        | -          |
| 60200 ADP PAYROLL SERVICE                                                                     | 1,034                   | 2,006                   | (972)    | -48.46%    | 1,034                   | 1,020                   | 14       | 1.37%      |
| Subtotal: Payroll and Related Expenses                                                        | 312,494                 | 283,922                 | 28,572   | 10.06%     | 312,494                 | 388,750                 | (76,255) | -19.62%    |
|                                                                                               |                         |                         |          |            |                         |                         |          |            |
| Operating Expenses                                                                            |                         |                         |          |            |                         |                         |          |            |
| 60500 INSURANCE EXPENSE                                                                       | 3,968                   | 40,148                  | (36,180) | -90.12%    | 3,968                   | 2,370                   | 1,598    | 67.43%     |
| 60600 REPAIRS & MAINTENANCE                                                                   | 80,386                  | 16,105                  | 64,281   | 399.14%    | 80,386                  | 18,594                  | 61,792   | 332.32%    |
| 60603 TOLL LANE MAINTENANCE                                                                   | -                       | 2,283                   | (2,283)  | -100.00%   | -                       | -                       | -        | -          |
| 60605 FIRE PROTECTION EXPENSE                                                                 | 126                     | 127                     | (1)      | -0.98%     | 126                     | -                       | 126      | -          |
| 60650 EZ PASS MEMBERSHIP COST                                                                 | -                       | 595                     | (595)    | -100.00%   | -                       | -                       | -        | -          |
| 60651 EZ PASS MAINTENANCE COST                                                                | -                       | 4,061                   | (4,061)  | -100.00%   | -                       | -                       | -        | -          |
| 60652 EZ PASS TRANSACTION COSTS                                                               |                         | 25,450                  | (25,450) | -100.00%   |                         | -                       | -        | -          |
| 60700 PASS CARDS & AVI DECALS                                                                 |                         | -                       | _        | -          |                         | -                       | -        | -          |
| 60750 SIGN & TRAFFIC CONTROLS                                                                 | 5,704                   | 1,720                   | 3,984    | 231.60%    | 5,704                   | -                       | 5,704    | -          |
| 60800 NO FUNDS EXPENSES                                                                       | 608                     | -                       | 608      | -          | 608                     | 2,899                   | (2,291)  | -79.02%    |
| 60850 UTILITIES (DS)                                                                          | 18,190                  | 8,743                   | 9,446    | 108.04%    | 18,190                  | 8,705                   | 9,484    | 108.94%    |
| 60851 TELEPHONE                                                                               | 1,203                   | 1,170                   | 33       | 2.82%      | 1,203                   | 1,279                   | (76)     | -5.94%     |
| 60900 COMPUTER EXPENSE                                                                        | 22,768                  | 2,812                   | 19,957   | 709.80%    | 22,768                  | (513)                   | 23,281   | -4542.22%  |
| 60950 OFFICE, STATIONERY, POSTAGE                                                             | 3,941                   | 5,301                   | (1,360)  | -25.66%    | 3,941                   | 5,173                   | (1,231)  | -23.81%    |
| 70000 UNIFORMS                                                                                | 810                     | 1,095                   | (285)    | -26.02%    | 810                     | 1,060                   | (250)    | -23.58%    |
| 70050 AUTO EXPENSES                                                                           | -                       | 739                     | (739)    | -100.00%   |                         | 2,132                   | (2,132)  | -100.00%   |
| 70150 ARMORED CARRIER                                                                         | 1,671                   | 668                     | 1,003    | 150.04%    | 1,671                   | 1,446                   | 225      | 15.56%     |
| 70200 OFFICE CLEANING EXPENSE                                                                 | 2,056                   | -                       | 2,056    |            | 2,056                   | -                       | 2,056    |            |
| 70250 SEMINARS & CONFERENCES                                                                  | -                       | 83                      | (83)     | -100.00%   | -                       | -                       | -        | -          |
| 70300 OTHER PROFESSIONAL FEES                                                                 | 54,042                  | 19,759                  | 34,283   | 173.50%    | 54,042                  | 14,607                  | 39,436   | 269.98%    |
| 70400 BANK SERVICE CHARGES                                                                    | -                       | 63                      | (63)     | -100.00%   | -                       | 85                      | (85)     | -100.00%   |
| 70450 MISCELLANEOUS EXPENSE                                                                   | -                       | 46                      | (46)     | -100.00%   | -                       | -                       | -        | -          |
| 70600 INTERGOVERNMENTAL SERVICES                                                              | -                       | 83                      | (83)     | -100.00%   |                         | -                       | -        | -          |
| Subtotal: Operating Expenses                                                                  | 195,474                 | 131,052                 | 64,422   | 49.16%     | 195,474                 | 57,838                  | 137,636  | 237.97%    |
|                                                                                               |                         |                         |          |            |                         |                         |          |            |