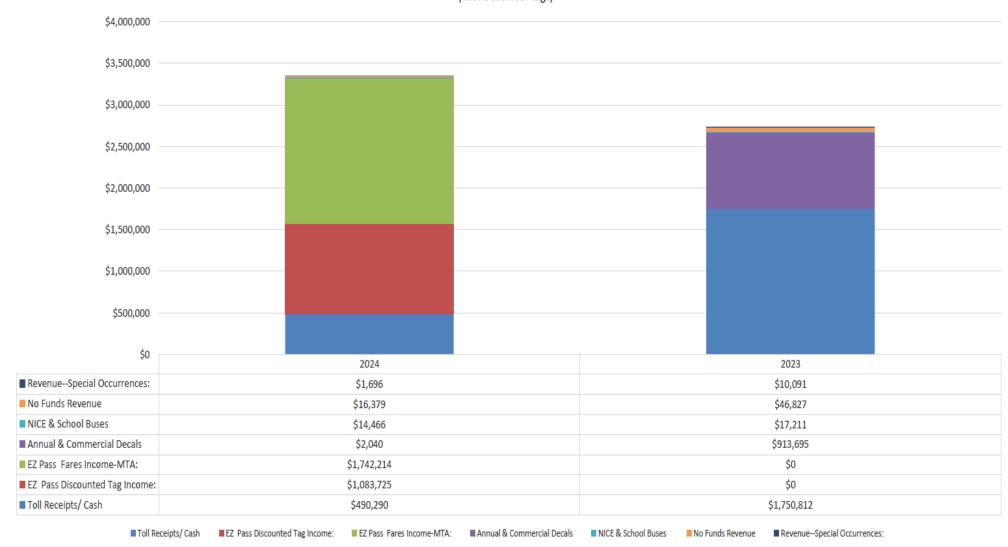

| Nassau County Bridge Authority                                                                |                                |                                |              |            |                                |                                |             |            |
|-----------------------------------------------------------------------------------------------|--------------------------------|--------------------------------|--------------|------------|--------------------------------|--------------------------------|-------------|------------|
| Budget Variance Report                                                                        |                                |                                |              |            |                                |                                |             |            |
| March 31, 2024                                                                                |                                |                                |              |            |                                |                                |             |            |
| Note: \$599,361 of 2024 EZ Pass Discounted Tag<br>Income Revenue was collected December 2023. | Actual Year<br>to Date<br>2024 | Budget Year<br>to Date<br>2024 | Variance     | Percentage | Actual Year<br>to Date<br>2024 | Actual Year<br>to Date<br>2023 | Variance    | Percentage |
| REVENUES                                                                                      |                                |                                |              |            |                                |                                |             |            |
| 40000 EZ PASS DISCOUNTED TAG INCOME                                                           | \$ 1,083,726                   | \$ -                           | \$ 1,083,726 | -          | \$ 1,083,726                   | \$ -                           | 1,083,726   |            |
| 40001 EZ PASS INCOMEMTA                                                                       | 1,742,214                      | -                              | 1,742,214    | -          | 1,742,214                      | -                              | 1,742,214   | -          |
| 40002 REVENUE - VEHICLES & BOOKS                                                              | -                              | -                              | -            | -          | -                              | 1,750,812                      | (1,750,812) | -100.00%   |
| 40003 TOLL VEHICLESCASH ONLY                                                                  | 490,290                        | 1,552,513                      | (1,062,223)  | -68.42%    | 490,290                        | -                              | 490,290     | -          |
| 40004 REVENUE - ANNUAL DECALS                                                                 | -                              | 514,182                        | (514,182)    | -100.00%   | -                              | 291,807                        | (291,807)   | -100.00%   |
| 40005 REVENUEDECAL RENEWALS                                                                   | -                              | 1,100,000                      | (1,100,000)  | -100.00%   | -                              | 596,555                        | (596,555)   | -100.00%   |
| DECALS                                                                                        | -                              | 18,621                         | (18,621)     | -100.00%   | -                              | 2,923                          | (2,923)     | -100.00%   |
| 40007 REVENUE REPLENISH COMMERCIAL                                                            | 2,040                          | -                              | 2,040        | -          | 2,040                          | 22,410                         | (20,370)    | -90.90%    |
| 40008 REVENUE - NICE BUSES                                                                    | 7,149                          | 2,100                          | 5,049        | 240.43%    | 7,149                          | 9,831                          | (2,682)     | -27.28%    |
| 40009 REVENUE - SCHOOL BUSES                                                                  | 7,317                          | 2,100                          | 5,217        | 248.43%    | 7,317                          | 7,380                          | (63)        | -0.85%     |
| 40011 REVENUETOLLSSPECIAL EVENTS                                                              | 1,696                          | -                              | 1,696        | -          | 1,696                          | 10,091                         | (8,395)     | -83.19%    |
| 40013 REVENUE - NO FUNDS                                                                      | 16,379                         | 15,000                         | 1,379        | 9.19%      | 16,379                         | 46,827                         | (30,448)    | -65.02%    |
| Sub-total: Revenue - Operations                                                               | 3,350,810                      | 3,204,516                      | 146,295      | 4.57%      | 3,350,810                      | 2,738,636                      | 612,175     | 22.35%     |
| 40015 OVERAGES                                                                                | 662                            | -                              | 662          | -          | 662                            | 421                            | 241         | 57.36%     |
| 40016 SHORTAGES                                                                               | (760)                          | -                              | (760)        | -          | (760)                          | (1,898)                        | 1,138       | -59.95%    |
| 40020 RETURNS & REFUNDS                                                                       | (881)                          | -                              | (881)        | -          | (881)                          | -                              | (881)       | -          |
| 41000 INTEREST INCOME -REV/OP ACCNT                                                           | 14,062                         | -                              | 14,062       | -          | 14,062                         | 41,833                         | (27,772)    | -66.39%    |
| 41001 INTEREST INCOME- TIME DEPOSIT                                                           | 207,635                        | 62,500                         | 145,135      | 232.22%    | 207,635                        | -                              | 207,635     | -          |
| 42000 OTHER INCOME                                                                            | -                              | -                              | -            | -          | -                              | 1,155                          | (1,155)     | -100.00%   |
| 42003 INCOME FROM ADVERTISING                                                                 | -                              | -                              | -            | -          | -                              | (1,375)                        | 1,375       | -100.00%   |
| 42004 LIPA AGREEMENT                                                                          | -                              | 2,500                          | (2,500)      | -100.00%   |                                |                                |             | _          |
| Sub-total: Other Income                                                                       | 220,719                        | 65,000                         | 155,719      | 239.57%    | 220,719                        | 40,136                         | 180,582     | 449.92%    |
| TOTAL REVENUES                                                                                | 3,571,529                      | 3,269,516                      | 302,013      | 9.24%      | 3,571,529                      | 2,778,772                      | 792,757     | 28.53%     |