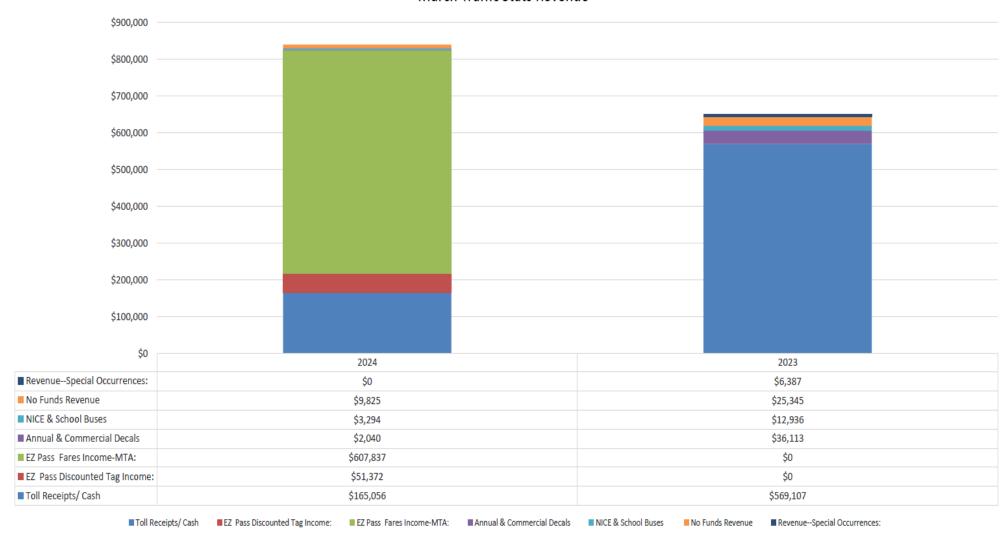

TOTAL 312.191.19

|                         | l                 |            |                         |                         |           |            |
|-------------------------|-------------------|------------|-------------------------|-------------------------|-----------|------------|
| Budget<br>March<br>2024 | Variance          | Percentage | Actual<br>March<br>2024 | Actual<br>March<br>2023 | Variance  | Percentage |
|                         |                   |            |                         |                         |           |            |
|                         |                   |            |                         |                         |           |            |
| \$ 548,532              | \$ (497,161)      | -90.63%    | \$ 51,3                 | 72 \$ -                 | \$ 51,372 | -          |
| -                       | 607,837           | -          | 607,8                   | _                       | 607,837   | -          |
| -                       | -                 | -          |                         | - 569,107               | (569,107) | -100.00%   |
| -                       | 165,056           | -          | 165,0                   |                         | 165,056   | -          |
| 90,300                  | (90,300)          | -100.00%   |                         | - 27,818                | (27,818)  | -100.00%   |
| -                       | -                 | -          |                         |                         | -         | -          |
| 5,797                   | (5,797)           | -100.00%   |                         | - 96                    | (96)      | -100.00%   |
| -                       | 2,040             | -          | 2,0                     |                         | (6,160)   | -75.12%    |
| 350                     | (338)             | -96.57%    |                         | 12 8,376                | (8,364)   | -99.86%    |
| 700                     | 2,582             | 368.86%    | 3,2                     |                         | (1,278)   | -28.03%    |
| -                       | -                 | -          |                         | - 6,387                 | (6,387)   | -100.00%   |
| 5,000                   | 4,825             | 96.50%     | 9,8                     | 25,345                  | (15,520)  | -61.23%    |
| 650,680                 | 188,743           | 29.01%     | 839,42                  | 649,888                 | 189,535   | 29.16%     |
|                         | 1.00              |            |                         |                         |           |            |
| _                       | 169               | -          | 16                      |                         | 87        | 106.28%    |
| -                       | (157)             | -          | (15                     | (664)                   | 507       | -76.39%    |
| -                       | -                 | -          |                         |                         | -         | -          |
| -                       | 4,531             | -          | 4,53                    |                         | (8,828)   | -66.08%    |
| 20,833                  | 186,802           | 896.65%    | 207,63                  |                         | 207,635   | -          |
| _                       | -                 | -          |                         | - 1,065                 | (1,065)   | -100.00%   |
| -                       | -                 | -          |                         | -                       | -         |            |
| 833                     | (833)             | -100.00%   |                         |                         | -         | -          |
| 21,667                  | 190,512           | 879.29%    | 212,17                  | 9 13,843                | 198,336   | 1432.79%   |
| 672,346                 | 379,256           | 56.41%     | 1,051,60                | 2 663,731               | 387,871   | 58.44%     |
|                         | 21,667<br>672,346 |            |                         |                         |           |            |