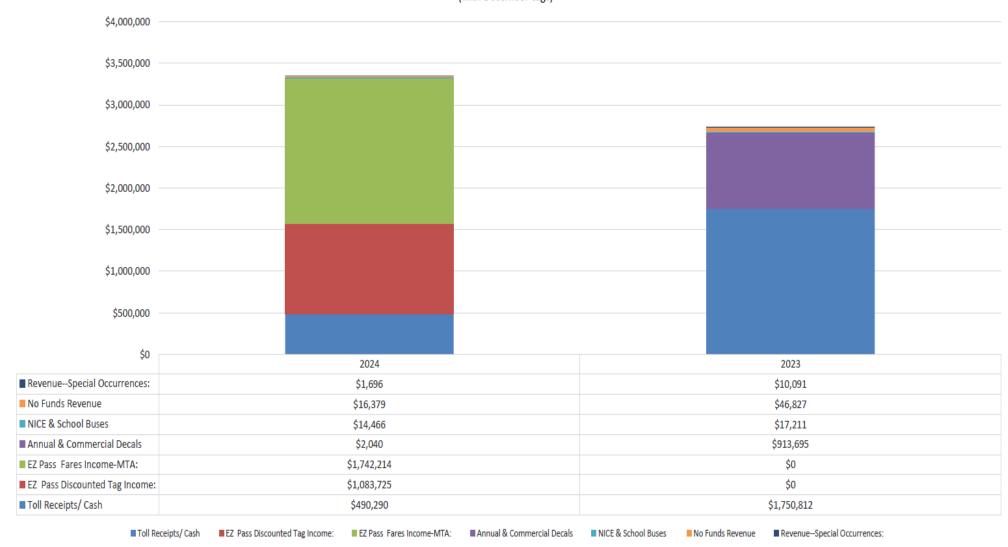

| Nassau County Bridge Authority                                                                |                                     |                                |              |            |                                |                                |             |            |
|-----------------------------------------------------------------------------------------------|-------------------------------------|--------------------------------|--------------|------------|--------------------------------|--------------------------------|-------------|------------|
| Budget Variance Report                                                                        |                                     |                                |              |            |                                |                                |             |            |
| March 31, 2024                                                                                |                                     |                                |              |            |                                |                                |             |            |
| Note: \$599,361 of 2024 EZ Pass Discounted Tag<br>Income Revenue was collected December 2023. | Actual Year<br>to Date<br>2024      | Budget Year<br>to Date<br>2024 | Variance     | Percentage | Actual Year<br>to Date<br>2024 | Actual Year<br>to Date<br>2023 | Variance    | Percentage |
| REVENUES                                                                                      |                                     |                                |              |            |                                |                                |             |            |
| 40000 EZ PASS DISCOUNTED TAG INCOME                                                           | \$ 1,083,726                        | \$ -                           | \$ 1,083,726 | -          | \$ 1,083,726                   | \$ -                           | 1,083,726   |            |
| 40001 EZ PASS INCOMEMTA                                                                       | 1,742,214                           | -                              | 1,742,214    | -          | 1,742,214                      | -                              | 1,742,214   | -          |
| 40002 REVENUE - VEHICLES & BOOKS                                                              | -                                   | -                              | -            | -          | -                              | 1,750,812                      | (1,750,812) | -100.00%   |
| 40003 TOLL VEHICLESCASH ONLY                                                                  | 490,290                             | 1,552,513                      | (1,062,223)  | -68.42%    | 490,290                        | -                              | 490,290     | -          |
| 40004 REVENUE - ANNUAL DECALS                                                                 | -                                   | 514,182                        | (514,182)    | -100.00%   | -                              | 291,807                        | (291,807)   | -100.00%   |
| 40005 REVENUEDECAL RENEWALS                                                                   | -                                   | 1,100,000                      | (1,100,000)  | -100.00%   | -                              | 596,555                        | (596,555)   | -100.00%   |
| DECALS                                                                                        | -                                   | 18,621                         | (18,621)     | -100.00%   | -                              | 2,923                          | (2,923)     | -100.00%   |
| 40007 REVENUE REPLENISH COMMERCIAL                                                            | 2,040                               | -                              | 2,040        | -          | 2,040                          | 22,410                         | (20,370)    | -90.90%    |
| 40008 REVENUE - NICE BUSES                                                                    | 7,149                               | 2,100                          | 5,049        | 240.43%    | 7,149                          | 9,831                          | (2,682)     | -27.28%    |
| 40009 REVENUE - SCHOOL BUSES                                                                  | 7,317                               | 2,100                          | 5,217        | 248.43%    | 7,317                          | 7,380                          | (63)        | -0.85%     |
| 40011 REVENUETOLLSSPECIAL EVENTS                                                              | 1,696                               | -                              | 1,696        | -          | 1,696                          | 10,091                         | (8,395)     | -83.19%    |
| 40013 REVENUE - NO FUNDS                                                                      | 16,379                              | 15,000                         | 1,379        | 9.19%      | 16,379                         | 46,827                         | (30,448)    | -65.02%    |
| Sub-total: Revenue - Operations                                                               | 3,350,810                           | 3,204,516                      | 146,295      | 4.57%      | 3,350,810                      | 2,738,636                      | 612,175     | 22.35%     |
| 40015 OVERAGES                                                                                | 662                                 | -                              | 662          | -          | 662                            | 421                            | 241         | 57.36%     |
| 40016 SHORTAGES                                                                               | (760)                               | -                              | (760)        | -          | (760)                          | (1,898)                        | 1,138       | -59.95%    |
| 40020 RETURNS & REFUNDS                                                                       | (881)                               | -                              | (881)        | -          | (881)                          | -                              | (881)       | -          |
| 41000 INTEREST INCOME -REV/OP ACCNT                                                           | 14,062                              | -                              | 14,062       | -          | 14,062                         | 41,833                         | (27,772)    | -66.39%    |
| 41001 INTEREST INCOME- TIME DEPOSIT                                                           | 207,635                             | 62,500                         | 145,135      | 232.22%    | 207,635                        | -                              | 207,635     | -          |
| 42000 OTHER INCOME                                                                            | -                                   | -                              | -            | -          | -                              | 1,155                          | (1,155)     | -100.00%   |
| 42003 INCOME FROM ADVERTISING                                                                 | -                                   | -                              | -            | -          | -                              | (1,375)                        | 1,375       | -100.00%   |
| 42004 LIPA AGREEMENT                                                                          | GREEMENT - 2,500 (2,500) -100.00% - |                                | -            | -          | _                              |                                |             |            |
| Sub-total: Other Income                                                                       | 220,719                             | 65,000                         | 155,719      | 239.57%    | 220,719                        | 40,136                         | 180,582     | 449.92%    |
| TOTAL REVENUES                                                                                | 3,571,529                           | 3,269,516                      | 302,013      | 9.24%      | 3,571,529                      | 2,778,772                      | 792,757     | 28.53%     |