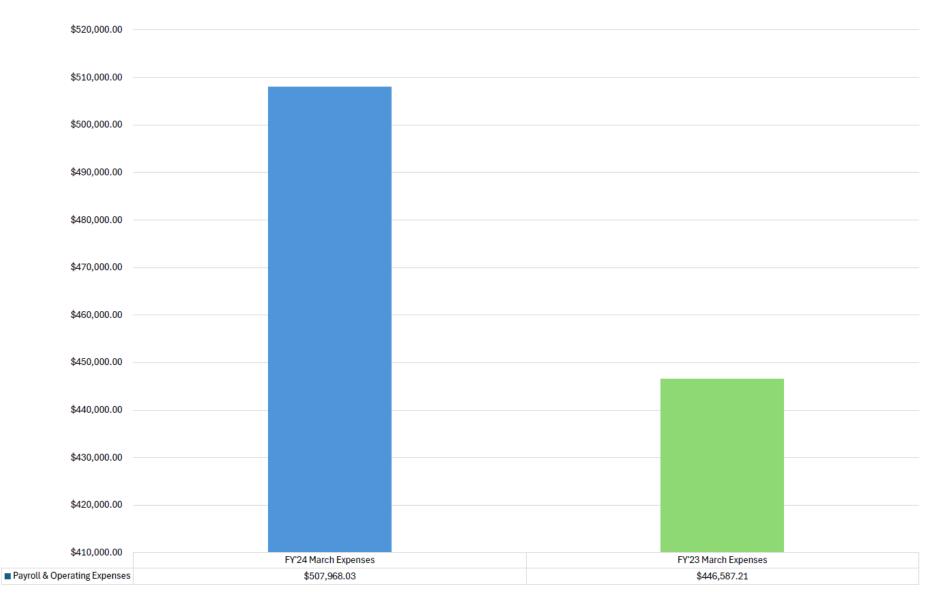

| Nassau County Bridge Authority                                                                |                         |                         |          |            |                         |                         |          |            |
|-----------------------------------------------------------------------------------------------|-------------------------|-------------------------|----------|------------|-------------------------|-------------------------|----------|------------|
| Budget Variance Report                                                                        |                         |                         |          |            |                         |                         |          |            |
| 1                                                                                             |                         |                         |          | -          |                         |                         |          | -          |
| March 31, 2024                                                                                |                         |                         |          | <u> </u>   |                         |                         |          | <u> </u>   |
| Note: \$599,361 of 2024 EZ Pass Discounted Tag<br>Income Revenue was collected December 2023. | Actual<br>March<br>2024 | Budget<br>March<br>2024 | Variance | Percentage | Actual<br>March<br>2024 | Actual<br>March<br>2023 | Variance | Percentage |
| EXPENSES                                                                                      |                         |                         |          |            |                         |                         |          |            |
|                                                                                               |                         |                         |          |            |                         |                         |          | -          |
| Payroll and Related Expenses                                                                  |                         |                         |          |            |                         |                         |          |            |
| 60000 SALARIES - ADMIN                                                                        | 77,381                  | 41,410                  | 35,971   | 86.87%     | 77,381                  | 64,314                  | 13,067   | 20.32%     |
| 60001 SALARIES - TOLLS                                                                        | 73,524                  | 68,427                  | 5,097    | 7.45%      | 73,524                  | 107,606                 | (34,082) | -31.67%    |
| 60002 SALARIES - MAINTENANCE                                                                  | 51,942                  | 62,575                  | (10,633) | -16.99%    | 51,942                  | 86,299                  | (34,357) | -39.81%    |
| 60003 SALARIES-OVERTIME                                                                       | 13,810                  | 14,724                  | (914)    | -6.21%     | 13,810                  | 33,999                  | (20,190) | -59.38%    |
| 60004 SALARY-OTHER                                                                            | -                       | 5,521                   | (5,521)  | -100.00%   | -                       | -                       | -        | -          |
| 60050 HEALTH INS PREMIUMS W/H                                                                 | 70,425                  | 40,057                  | 30,369   | 75.81%     | 70,425                  | 64,416                  | 6,010    | 9.33%      |
| 60051 DENTAL INSURANCE                                                                        | 3,752                   | 4,025                   | (272)    | -6.77%     | 3,752                   | 3,472                   | 280      | 8.07%      |
| 60052 PLATINUM OPTICAL EXPENSE                                                                | 365                     | 447                     | (82)     | -18.36%    | 365                     | 365                     | -        | 0.00%      |
| 60053 COMPENSATION INSURANCE                                                                  | 3,028                   | 5,187                   | (2,160)  | -41.63%    | 3,028                   | 4,008                   | (980)    | -24.45%    |
| 60054 NYS UNEMPLOYMENT INSURANCE                                                              | -                       | 179                     | (179)    | -100.00%   | -                       | -                       | -        | -          |
| 60055 DISABILITY INSURANCE                                                                    | (78)                    | 27                      | (105)    | -390.72%   | (78)                    | (97)                    | 19       | -19.75%    |
| 60100 PAYROLL TAXES                                                                           | 16,574                  | 13,517                  | 3,057    | 22.62%     | 16,574                  | 22,355                  | (5,780)  | -25.86%    |
| 60101 NEW YORK METRO TAX                                                                      | 737                     | 561                     | 175      | 31.20%     | 737                     | 994                     | (257)    | -25.86%    |
| 60150 PENSION PLAN CONTRIBUTIONS                                                              | -                       | 25,259                  | (25,259) | -100.00%   | -                       | -                       | -        | -          |
| 60200 ADP PAYROLL SERVICE                                                                     | 1,034                   | 2,006                   | (972)    | -48.46%    | 1,034                   | 1,020                   | 14       | 1.37%      |
| Subtotal: Payroll and Related Expenses                                                        | 312,494                 | 283,922                 | 28,572   | 10.06%     | 312,494                 | 388,750                 | (76,255) | -19.62%    |
|                                                                                               |                         |                         |          |            |                         |                         |          |            |
| Operating Expenses                                                                            |                         |                         |          |            |                         |                         |          |            |
| 60500 INSURANCE EXPENSE                                                                       | 3,968                   | 40,148                  | (36,180) | -90.12%    | 3,968                   | 2,370                   | 1,598    | 67.43%     |
| 60600 REPAIRS & MAINTENANCE                                                                   | 80,386                  | 16,105                  | 64,281   | 399.14%    | 80,386                  | 18,594                  | 61,792   | 332.32%    |
| 60603 TOLL LANE MAINTENANCE                                                                   | -                       | 2,283                   | (2,283)  | -100.00%   | -                       | -                       | -        | -          |
| 60605 FIRE PROTECTION EXPENSE                                                                 | 126                     | 127                     | (1)      | -0.98%     | 126                     | -                       | 126      | -          |
| 60650 EZ PASS MEMBERSHIP COST                                                                 | -                       | 595                     | (595)    | -100.00%   | -                       | -                       | -        | -          |
| 60651 EZ PASS MAINTENANCE COST                                                                | -                       | 4,061                   | (4,061)  | -100.00%   | -                       | -                       | -        | -          |
| 60652 EZ PASS TRANSACTION COSTS                                                               |                         | 25,450                  | (25,450) | -100.00%   |                         | -                       | -        | -          |
| 60700 PASS CARDS & AVI DECALS                                                                 |                         | -                       | _        | -          |                         | -                       | -        | -          |
| 60750 SIGN & TRAFFIC CONTROLS                                                                 | 5,704                   | 1,720                   | 3,984    | 231.60%    | 5,704                   | -                       | 5,704    | -          |
| 60800 NO FUNDS EXPENSES                                                                       | 608                     | -                       | 608      | -          | 608                     | 2,899                   | (2,291)  | -79.02%    |
| 60850 UTILITIES (DS)                                                                          | 18,190                  | 8,743                   | 9,446    | 108.04%    | 18,190                  | 8,705                   | 9,484    | 108.94%    |
| 60851 TELEPHONE                                                                               | 1,203                   | 1,170                   | 33       | 2.82%      | 1,203                   | 1,279                   | (76)     | -5.94%     |
| 60900 COMPUTER EXPENSE                                                                        | 22,768                  | 2,812                   | 19,957   | 709.80%    | 22,768                  | (513)                   | 23,281   | -4542.22%  |
| 60950 OFFICE, STATIONERY, POSTAGE                                                             | 3,941                   | 5,301                   | (1,360)  | -25.66%    | 3,941                   | 5,173                   | (1,231)  | -23.81%    |
| 70000 UNIFORMS                                                                                | 810                     | 1,095                   | (285)    | -26.02%    | 810                     | 1,060                   | (250)    | -23.58%    |
| 70050 AUTO EXPENSES                                                                           | -                       | 739                     | (739)    | -100.00%   |                         | 2,132                   | (2,132)  | -100.00%   |
| 70150 ARMORED CARRIER                                                                         | 1,671                   | 668                     | 1,003    | 150.04%    | 1,671                   | 1,446                   | 225      | 15.56%     |
| 70200 OFFICE CLEANING EXPENSE                                                                 | 2,056                   | -                       | 2,056    |            | 2,056                   | -                       | 2,056    |            |
| 70250 SEMINARS & CONFERENCES                                                                  | -                       | 83                      | (83)     | -100.00%   | -                       | -                       | -        | -          |
| 70300 OTHER PROFESSIONAL FEES                                                                 | 54,042                  | 19,759                  | 34,283   | 173.50%    | 54,042                  | 14,607                  | 39,436   | 269.98%    |
| 70400 BANK SERVICE CHARGES                                                                    | -                       | 63                      | (63)     | -100.00%   | -                       | 85                      | (85)     | -100.00%   |
| 70450 MISCELLANEOUS EXPENSE                                                                   | -                       | 46                      | (46)     | -100.00%   | -                       | -                       | -        | -          |
| 70600 INTERGOVERNMENTAL SERVICES                                                              | -                       | 83                      | (83)     | -100.00%   | -                       | -                       | -        | -          |
| Subtotal: Operating Expenses                                                                  | 195,474                 | 131,052                 | 64,422   | 49.16%     | 195,474                 | 57,838                  | 137,636  | 237.97%    |
|                                                                                               |                         |                         |          |            |                         |                         |          |            |

| Nassau County Bridge Authority                                                                |                         |                         |           |            |                         |                         |            |            |
|-----------------------------------------------------------------------------------------------|-------------------------|-------------------------|-----------|------------|-------------------------|-------------------------|------------|------------|
| Budget Variance Report                                                                        |                         |                         |           |            |                         |                         |            |            |
| March 31, 2024                                                                                |                         |                         |           |            |                         |                         |            |            |
|                                                                                               |                         |                         |           |            |                         |                         |            |            |
| Note: \$599,361 of 2024 EZ Pass Discounted Tag<br>Income Revenue was collected December 2023. | Actual<br>March<br>2024 | Budget<br>March<br>2024 | Variance  | Percentage | Actual<br>March<br>2024 | Actual<br>March<br>2023 | Variance   | Percentage |
| Bond Expenses                                                                                 |                         |                         |           |            |                         |                         |            |            |
| 70650 BOND INTEREST EXPENSE                                                                   | 168,275                 | 28,046                  | 140,229   | 500.00%    | 168,275                 | 189,775                 | (21,500)   | -11.33%    |
| 70652 BOND TRUSTEE FEES                                                                       | -                       | 420                     | (420)     | -100.00%   | -                       | -                       | -          | -          |
| Subtotal: Bond Expenses                                                                       | 168,275                 | 28,465                  | 139,810   | 491.16%    | 168,275                 | 189,775                 | (21,500)   | -11.33%    |
| TOTAL CASH EXPENSES                                                                           | 676,243                 | 443,439                 | 232,804   | 52.50%     | 676,243                 | 636,362                 | 39,881     | 6.27%      |
| Cash Increase                                                                                 | 375,359                 | 228,908                 | 146,451   | 63.98%     | 375,359                 | 27,369                  | 347,990    | 1271.48%   |
| Non-Cash Expenses                                                                             |                         |                         |           |            |                         |                         |            |            |
| 70750 OTHER POST EMPLOYEE BENEFITS                                                            | 16,948                  | 16,947                  | 0         | 0.00%      | 16,948                  | 71,384                  | (54,437)   | -76.26%    |
| 70800 DEPR EXP - BRIDGE REHAB COSTS                                                           | 113,408                 | 113,408                 | (0)       | 0.00%      | 113,408                 | 112,218                 | 1,190      | 1.06%      |
| 70801 DEPR EXP - FURN & EQUIP                                                                 | 6,164                   | 6,164                   | (0)       | -0.01%     | 6,164                   | 5,001                   | 1,163      | 23.25%     |
| 70802 DEPR EXP - COMPUTER EQUIP                                                               | 170                     | 170                     | (0)       | -0.05%     | 170                     | 133                     | 37         | 27.58%     |
| 70803 DEPREC EXP-BUILDING IMPRVMTS                                                            | 5,167                   | 5,167                   | (0)       | 0.00%      | 5,167                   | 5,340                   | (173)      | -3.24%     |
| 70804 DEPREC EXP- TOLL EQMNT UPGRADE                                                          | 13,032                  | 13,032                  | -         | 0.00%      | 13,032                  | 515                     | 12,517     | 2431.27%   |
| 70805 DEPREC EXP-TOLLBOOTH HVAC UPGR                                                          | 3,683                   | 3,683                   | (0)       | -0.01%     | 3,683                   | 1,883                   | 1,801      | 95.64%     |
| 70806 DEPREC EXP ROADWAY                                                                      | 10,015                  | 10,015                  | (0)       | 0.00%      | 10,015                  | 10,015                  | (0)        | 0.00%      |
| 70807 DEPREC EXP- LOCK MOTOR REPLMNT                                                          | 896                     | 896                     | (0)       | -0.02%     | 896                     | 896                     | (0)        | -0.02%     |
| 70808 DEPREC EXP - NW BULKHEAD REHAB                                                          | 200                     | 201                     | (1)       | -0.25%     | 200                     | 201                     | (1)        | -0.25%     |
| 70809 DEPREC EXPNEW GAS METER                                                                 | 112                     | 112                     | (0)       | -0.29%     | 112                     | 112                     | (0)        | -0.29%     |
| 70810 DEPREC EXP- MECH & ELEC & GRID                                                          | 31,283                  | 31,283                  | -         | 0.00%      | 31,283                  | 31,283                  | -          | 0.00%      |
| 70812 DEPREC. EXPEREPL. FUEL TANKS                                                            | 294                     | 294                     | 0         | 0.14%      | 294                     | 294                     | 0          | 0.14%      |
| 70813 DEPREC EXPBRIDGE TOWER RENOV                                                            | 1,199                   | 1,199                   | 0         | 0.01%      | 1,199                   | 2,025                   | (826)      | -40.78%    |
| 70814 DEPREC EXP TIMBER FENDER SYS                                                            | 2,261                   | 2,261                   | 0         | 0.02%      | 2,261                   | 2,261                   | 0          | 0.02%      |
| 70815 DEPREC EXP- GRATING & PAINTING                                                          | 38,000                  | 38,000                  | -         | 0.00%      | 38,000                  | 37,042                  | 958        | 2.59%      |
| Subtotal: Non - Cash Expenses                                                                 | 242,831                 | 242,833                 | (1)       | 0.00%      | 242,831                 | 280,601                 | (37,770)   | -13.46%    |
| TOTAL EXPENSES                                                                                | 919,074                 | 686,271                 | 232,803   | 33.92%     | 919,074                 | 916,963                 | 2,111      | 0.23%      |
| NET INCOME                                                                                    | \$ 132,528              | S (13,925)              | S 146,453 | 1051.73%   | \$ 132,528              | \$ (253,232)            | \$ 385,760 | 152.33%    |