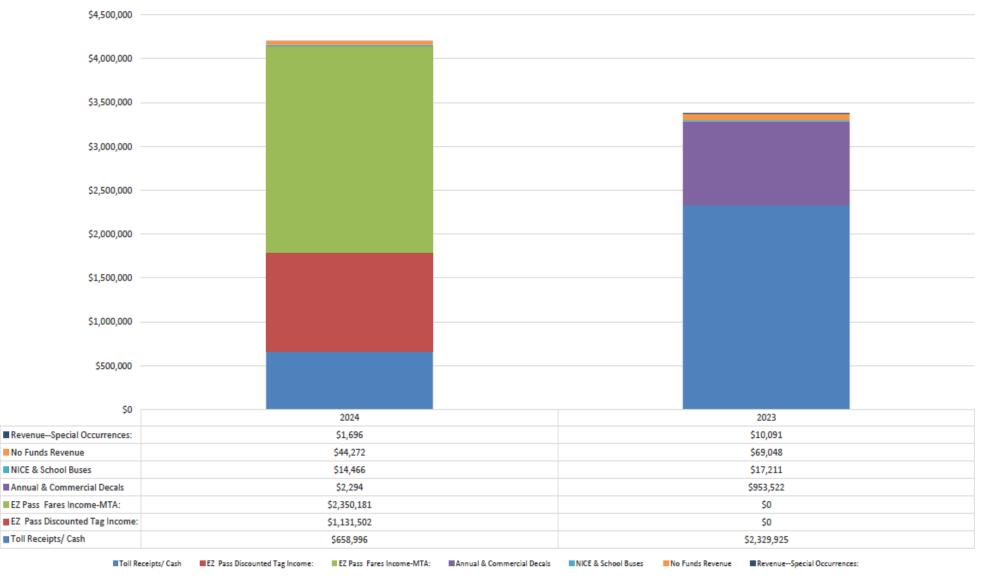

| Nassau County Bridge Authority                                                                |                                |                                |             |            |                                |                                |             |            |
|-----------------------------------------------------------------------------------------------|--------------------------------|--------------------------------|-------------|------------|--------------------------------|--------------------------------|-------------|------------|
| Budget Variance Report                                                                        |                                |                                |             |            |                                |                                |             |            |
| April 30, 2024                                                                                |                                |                                |             |            |                                |                                |             |            |
|                                                                                               |                                |                                |             |            |                                |                                |             |            |
| Note: \$599,361 of 2024 EZ Pass Discounted Tag<br>Income Revenue was collected December 2023. | Actual Year<br>to Date<br>2024 | Budget Year<br>to Date<br>2024 | Variance    | Percentage | Actual Year<br>to Date<br>2024 | Actual Year<br>to Date<br>2023 | Variance    | Percentage |
| 40000 EZ PASS DISCOUNTED TAG INCOME                                                           | 532,142                        | -                              | 532,142     | 100.00%    | 532,142                        | -                              | 532,142     | 100.00%    |
| 40001 EZ PASS INCOMEMTA                                                                       | 2,350,181                      | -                              | 2,350,181   | 100.00%    | 2,350,181                      | -                              | 2,350,181   | 100.00%    |
| 40002 REVENUE - VEHICLES & BOOKS                                                              | -                              | -                              | -           | 100.00%    | -                              | 2,329,925                      | (2,329,925) | -100.00%   |
| 40003 TOLL VEHICLESCASH ONLY                                                                  | 658,996                        | 2,167,534                      | (1,508,538) | -69.60%    | 658,996                        | -                              | 658,996     | 100%       |
| 40004 REVENUE - ANNUAL DECALS                                                                 | -                              | 563,182                        | (563,182)   | -100.00%   | -                              | 319,675                        | (319,675)   | -100.00%   |
| 40005 REVENUEDECAL RENEWALS                                                                   | -                              | 1,100,000                      | (1,100,000) | -100.00%   | -                              | 596,555                        | (596,555)   | -100.00%   |
| DECALS                                                                                        | -                              | 24,418                         | (24,418)    | -100.00%   | -                              | 2,923                          | (2,923)     | -100.00%   |
| 40007 REVENUE REPLENISH COMMERCIAL                                                            | 2,294                          | -                              | 2,294       | 100.00%    | 2,294                          | 34,370                         | (32,075)    | -93.32%    |
| 40008 REVENUE - NICE BUSES                                                                    | 7,149                          | 2,800                          | 4,349       | 155.32%    | 7,149                          | 9,831                          | (2,682)     | -27.28%    |
| 40009 REVENUE - SCHOOL BUSES                                                                  | 7,317                          | 2,800                          | 4,517       | 161.32%    | 7,317                          | 7,380                          | (63)        | -0.85%     |
| 40011 REVENUETOLLSSPECIAL EVENTS                                                              | 1,696                          | -                              | 1,696       | 100.00%    | 1,696                          | 10,091                         | (8,395)     | -83.19%    |
| 40013 REVENUE - NO FUNDS                                                                      | 44,272                         | 20,000                         | 24,272      | 121.36%    | 44,272                         | 69,048                         | (24,776)    | -35.88%    |
| Sub-total: Revenue - Operations                                                               | 3,604,047                      | 3,880,734                      | (276,687)   | -7.13%     | 3,604,047                      | 3,379,797                      | 224,250     | 6.64%      |
|                                                                                               |                                |                                |             |            |                                |                                |             |            |
| 40015 OVERAGES                                                                                | 831                            | -                              | 831         | 100.00%    | 831                            | 572                            | 259         | 45.23%     |
| 40016 SHORTAGES                                                                               | (979)                          | -                              | (979)       | 100.00%    | (979)                          | (2,440)                        | 1,460       | -59.85%    |
| 40020 RETURNS & REFUNDS                                                                       | (909)                          | -                              | (909)       | 100.00%    | (909)                          | -                              | (909)       | 100.00%    |
| 41000 INTEREST INCOME -REV/OP ACCNT                                                           | 19,904                         | -                              | 19,904      | 100.00%    | 19,904                         | 53,779                         | (33,875)    | -62.99%    |
| 41001 INTEREST INCOME - TIME DEPOSITS                                                         | 207,635                        | 83,333                         | 124,302     | 149.16%    | 207,635                        | 10,643                         | 196,992     | 1850.85%   |
| 42000 OTHER INCOME                                                                            | -                              | -                              | -           | -          | -                              | 1,155                          | (1,155)     | -100.00%   |
| 42001 INCOME FROM ADVERTISING                                                                 | -                              | -                              | -           | -          | -                              | (1,375)                        | 1,375       | -100.00%   |
| 42004 BOND INCOME - LIPA AGREEMENT                                                            | -                              | 3,333                          | (3,333)     | -100.00%   | -                              | -                              | -           | -          |
| INCOME                                                                                        | 2,683                          | -                              | 2,683       | 100.00%    | 2,683                          | -                              | 2,683       |            |
| Sub-total: Other Income                                                                       | 229,165                        | 86,667                         | 142,499     | 164.42%    | 229,165                        | 62,335                         | 166,831     | 267.64%    |
| TOTAL REVENUES                                                                                | 3,833,212                      | 3,967,401                      | (134,188)   | -3.38%     | 3,833,212                      | 3,442,132                      | 391,081     | 11.36%     |
|                                                                                               |                                | ,635 is interest inco          |             |            |                                |                                |             |            |