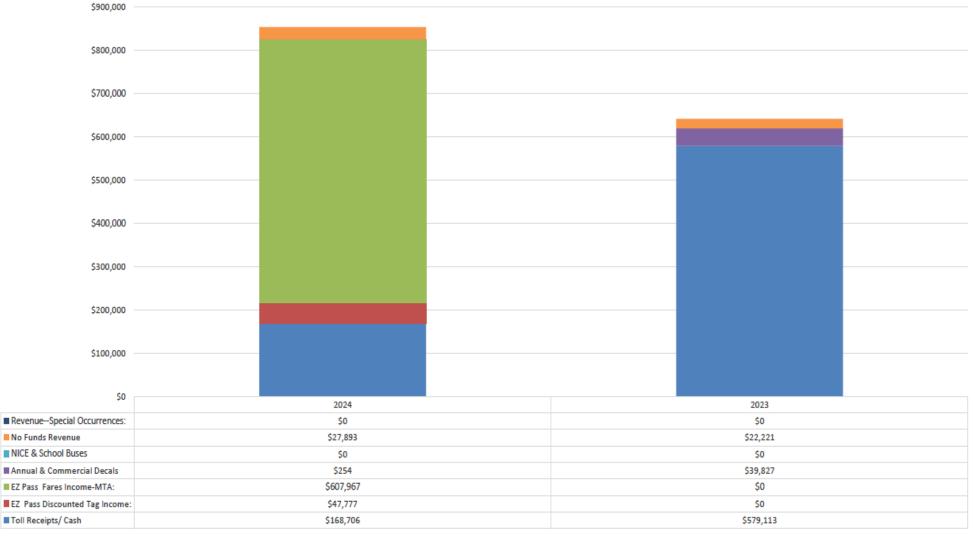

TOTAL

303,025.44

| Nassau County Bridge Authority                                                                |                         |                         |           |            |        |                         |                         |           |            |
|-----------------------------------------------------------------------------------------------|-------------------------|-------------------------|-----------|------------|--------|-------------------------|-------------------------|-----------|------------|
| Budget Variance Report                                                                        |                         |                         |           |            |        |                         |                         |           |            |
| April 30, 2024                                                                                |                         |                         |           |            |        |                         |                         |           |            |
|                                                                                               |                         |                         |           |            |        |                         |                         |           |            |
| Note: \$599,361 of 2024 EZ Pass Discounted Tag<br>Income Revenue was collected December 2023. | Actual<br>April<br>2024 | Budget<br>April<br>2024 | Variance  | Percentage |        | Actual<br>April<br>2024 | Actual<br>April<br>2023 | Variance  | Percentage |
| 40000 EZ PASS DISCOUNTED TAG INCOME                                                           | 47,777                  | -                       | 47,777    | 100.00%    |        | 47,777                  | -                       | 47,777    | 100.00%    |
| 40001 EZ PASS INCOME MTA                                                                      | 607,967                 | -                       | 607,967   | 100.00%    |        | 607,967                 | -                       | 607,967   | 100.00%    |
| 40002 REVENUE - VEHICLES & BOOKS                                                              | -                       | -                       | -         | -          |        | -                       | 579,113                 | (579,113) | -100.00%   |
| 40003 TOLL VEHICLES CASH ONLY                                                                 | 168,706                 | 615,021                 | (446,315) | -72.57%    |        | 168,706                 | -                       | 168,706   | 100.00%    |
| 40004 REVENUE - ANNUAL DECALS                                                                 | -                       | 49,000                  | (49,000)  | -100.00%   |        | -                       | 27,868                  | (27,868)  | -100.00%   |
| 40005 REVENUEDECAL RENEWALS                                                                   | -                       | -                       | -         | -          |        | -                       | -                       | -         | -          |
| DECALS                                                                                        | -                       | 5,797                   | (5,797)   | -100.00%   |        | -                       | -                       | -         | -          |
| 40007 REVENUE REPLENISH COMMERCIAL                                                            | 254                     | -                       | 254       | 100.00%    | _      | 254                     | 11,960                  | (11,705)  | -97.87%    |
| 40008 REVENUE - NICE BUSES                                                                    | -                       | 700                     | (700)     | -100.00%   |        | -                       | -                       | -         | -          |
| 40009 REVENUE - SCHOOL BUSES                                                                  | -                       | 700                     | (700)     | -100.00%   |        | -                       | -                       | -         | -          |
| 40011 REVENUETOLLSSPECIAL EVENTS                                                              | -                       | -                       | -         | -          | _      | -                       | -                       | -         | -          |
| 40013 REVENUE - NO FUNDS                                                                      | 27,893                  | 5,000                   | 22,893    | 457.87%    | _      | 27,893                  | 22,221                  | 5,672     | 25.53%     |
| Sub-total: Revenue - Operations                                                               | 852,598                 | 676,218                 | 176,379   | 26.08%     | _      | 852,598                 | 641,161                 | 211,436   | 32.98%     |
|                                                                                               |                         |                         |           |            | _      |                         |                         |           |            |
| 40015 OVERAGES                                                                                | 169                     | -                       | 169       | 100.00%    | _      | 169                     | 151                     | 17        | 11.52%     |
| 40016 SHORTAGES                                                                               | (219)                   | -                       | (219)     | 100.00%    | _      | (219)                   | (542)                   | 322       | -59.52%    |
| 40020 RETURNS & REFUNDS                                                                       | (28)                    | -                       | (28)      | 100.00%    |        | (28)                    | -                       | (28)      | 100.00%    |
| 41000 INTEREST INCOME -REV/OP ACCNT                                                           | 5,842                   | -                       | 5,842     | 100.00%    | _      | 5,842                   | 11,945                  | (6,103)   | -51.09%    |
| 41001 INTEREST INCOME - TIME DEPOSITS                                                         | -                       | 20,833                  | (20,833)  | -100.00%   | _      | -                       | 10,643                  | (10,643)  | -100.00%   |
| 42000 OTHER INCOME                                                                            | -                       | -                       | -         | -          | _      | -                       | -                       | -         | -          |
| 42001 INCOME FROM ADVERTISING                                                                 | -                       | -                       | -         | -          | _      | -                       | -                       | -         | -          |
| 42004 BOND INCOME - LIPA AGREEMENT                                                            | -                       | 833                     | (833)     | -100.00%   | _      | -                       | -                       | -         | -          |
| INCOME                                                                                        | 2,683                   | -                       | 2,683     | 100.00%    | _      | 2,683                   | -                       | 2,683     | 100.00%    |
| Sub-total: Other Income                                                                       | 8,447                   | 21,667                  | (13,220)  | -61.01%    | -      | 8,447                   | 22,198                  | (13,752)  | -61.95%    |
| TOTAL REVENUES                                                                                | 861,045                 | 697,885                 | 163,160   | 23.38%     |        | 861,045                 | 663,360                 | 197,685   | 29.80%     |
|                                                                                               | Please note: Reve       |                         |           |            | t fund |                         |                         |           |            |