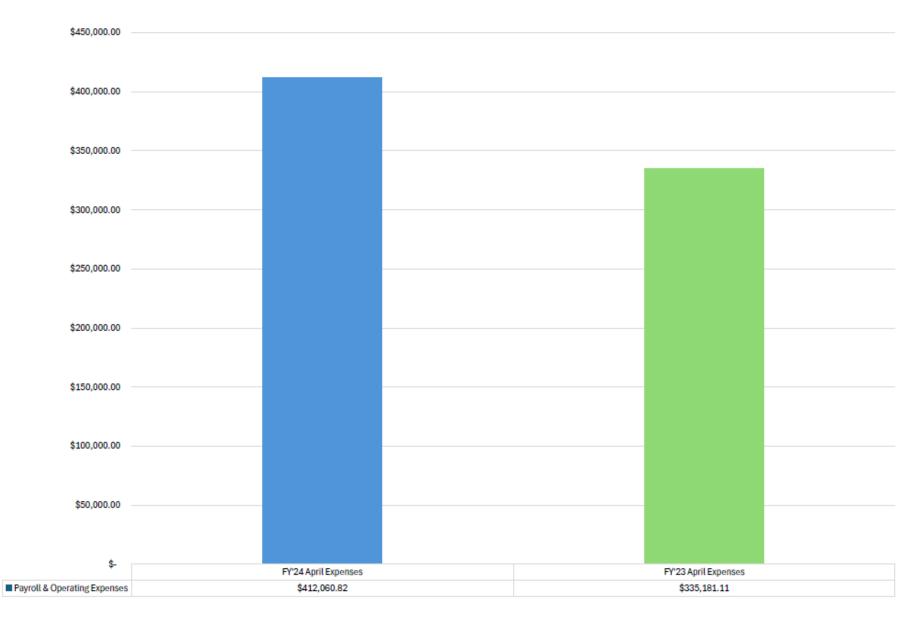

| Nassau County Bridge Authority                                                                |                         |                         |          |            |   |                         |                         |          |            |
|-----------------------------------------------------------------------------------------------|-------------------------|-------------------------|----------|------------|---|-------------------------|-------------------------|----------|------------|
| Budget Variance Report                                                                        |                         |                         |          |            |   |                         |                         |          |            |
| April 30, 2024                                                                                |                         |                         |          |            |   |                         |                         |          |            |
|                                                                                               |                         |                         |          |            | _ |                         |                         |          |            |
| Note: \$599,361 of 2024 EZ Pass Discounted Tag<br>Income Revenue was collected December 2023. | Actual<br>April<br>2024 | Budget<br>April<br>2024 | Variance | Percentage |   | Actual<br>April<br>2024 | Actual<br>April<br>2023 | Variance | Percentage |
| Operating Expenses                                                                            |                         |                         |          |            |   |                         |                         |          |            |
| 60500 INSURANCE EXPENSE                                                                       | 61,044                  | 40,148                  | 20,896   | 52.05%     |   | 61,044                  | 47,534                  | 13,510   | 28.42%     |
| 60600 REPAIRS & MAINTENANCE                                                                   | 13,044                  | 16,105                  | (3,062)  | -19.01%    |   | 13,044                  | 4,746                   | 8,298    | 174.85%    |
| 60603 TOLL LANE MAINTENANCE                                                                   | 461                     | 2,283                   | (1,823)  | -79.83%    |   | 461                     | 8,408                   | (7,947)  | -94.52%    |
| 60605 FIRE PROTECTION EXPENSE                                                                 | -                       | 127                     | (127)    | -100.00%   |   | -                       | -                       | -        | -          |
| 60650 EZ PASS MEMBERSHIP COST                                                                 | -                       | 618                     | (618)    | -100.00%   |   | -                       | -                       | -        | -          |
| 60651 EZ PASS MAINTENANCE COST                                                                | -                       | 4,220                   | (4,220)  | -100.00%   |   | -                       | -                       | -        | -          |
| 60652 EZ PASS TRANSACTION COSTS                                                               | -                       | 26,449                  | (26,449) | -100.00%   |   | -                       | -                       | -        | -          |
| 60653 EZ PASS VEHICLE TAGS                                                                    | 1,477                   | -                       | 1,477    | 100.00%    |   | 1,477                   | -                       | 1,477    | 100.00%    |
| 60700 PASS CARDS & AVI DECALS                                                                 | -                       | -                       | -        | -          |   | -                       | -                       | -        | -          |
| 60750 SIGN & TRAFFIC CONTROLS                                                                 | 1,357                   | 1,720                   | (364)    | -21.13%    |   | 1,357                   | -                       | 1,357    | 100.00%    |
| 60800 NO FUNDS EXPENSES                                                                       | 2,007                   | -                       | 2,007    | 100.00%    |   | 2,007                   | 2,225                   | (218)    | -9.80%     |
| 60850 UTILITIES (DS)                                                                          | 9,503                   | 8,743                   | 760      | 8.69%      |   | 9,503                   | 8,093                   | 1,410    | 17.42%     |
| 60851 TELEPHONE                                                                               | 1,035                   | 1,170                   | (135)    | -11.57%    |   | 1,035                   | 1,232                   | (197)    | -16.00%    |
| 60900 COMPUTER EXPENSE                                                                        | 2,813                   | 2,812                   | 1        | 0.05%      |   | 2,813                   | 1,660                   | 1,153    | 69.45%     |
| 60950 OFFICE, STATIONERY, POSTAGE                                                             | 7,985                   | 5,301                   | 2,684    | 50.63%     |   | 7,985                   | 2,032                   | 5,953    | 292.93%    |
| 70000 UNIFORMS                                                                                | 638                     | 1,095                   | (457)    | -41.74%    |   | 638                     | 4,034                   | (3,396)  | -84.19%    |
| 70050 AUTO EXPENSES                                                                           | 1,248                   | 739                     | 509      | 68.83%     |   | 1,248                   | 100                     | 1,148    | 1147.66%   |
| 70150 ARMORED CARRIER                                                                         | -                       | 668                     | (668)    | -100.00%   |   | -                       | 1,446                   | (1,446)  | -100.00%   |
| 70200 OFFICE CLEANING EXPENSE                                                                 | -                       | -                       | -        | -          |   | -                       | -                       | -        | -          |
| 70250 SEMINARS & CONFERENCES                                                                  | -                       | 83                      | (83)     | -100.00%   |   | -                       | -                       | -        | -          |
| 70300 OTHER PROFESSIONAL FEES                                                                 | 24,798                  | 19,759                  | 5,039    | 25.50%     |   | 24,798                  | 16,743                  | 8,055    | 48.11%     |
| 70400 BANK SERVICE CHARGES                                                                    | 242                     | 63                      | 180      | 287.20%    |   | 242                     | 109                     | 133      | 121.21%    |
| 70450 MISCELLANEOUS EXPENSE                                                                   | -                       | 46                      | (46)     | -100.00%   |   | -                       | 31                      | (31)     | -100.00%   |
| 70600 INTERGOVERNMENTAL SERVICES                                                              | -                       | 83                      | (83)     | -100.00%   |   | -                       | -                       | -        | -          |
| Subtotal: Operating Expenses                                                                  | 127,651                 | 132,233                 | (4,582)  | -3.47%     |   | 127,651                 | 98,394                  | 29,257   | 29.73%     |
| Bond Expenses                                                                                 |                         |                         |          |            |   |                         |                         |          |            |
| 70650 BOND INTEREST EXPENSE                                                                   | -                       | 28,046                  | (28,046) | -100.00%   | _ | -                       | -                       | -        | -          |
| 70652 BOND TRUSTEE FEES                                                                       | -                       | 420                     | (420)    | -100.00%   | _ | -                       | -                       | -        | -          |
| Subtotal: Bond Expenses                                                                       | -                       | 28,465                  | (28,465) | -100.00%   |   | -                       | -                       | -        | -          |
| TOTAL CASH EXPENSES                                                                           | 412,061                 | 450,457                 | (38,396) | -8.52%     |   | 412,061                 | 335,181                 | 76,880   | 22.94%     |
| Cook Insuren                                                                                  | 449.054                 | 247 420                 | 201.655  | 81.4684    | _ | 448.084                 | 238 150                 | 130.005  | 26 910/    |
| Cash Increase                                                                                 | 448,984                 | 247,428                 | 201,556  | 81.46%     |   | 448,984                 | 328,179                 | 120,805  | 36.81%     |